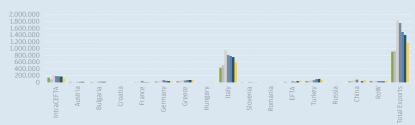

| 09 |
| MONTENEGRO             | 13 |
| SERBIA                 | 15 |
| KOSOVO*                | 17 |

Graphs and tables on the statistical data of the Republic of Moldova are not included in Brochure, due to the unavailability of its data in SITC format. All figures are in OOO EUR unless otherwise indicated.

Prepared by CEFTA Secretariat, Rue de la Loi 42, 1000 Brussels, Tel.: +32 2 229 10 11, Fax: +32 2 229 10 19, E-mail: cefta@cefta.int





#### Change in Exports by percentage according to the previous year



#### Change in Exports by percentage according to 2010





RoW

2011/2010 2012 / 2011 2013/2012 2014 / 2013

2015 (1H) / 2014 (1H)

**CEFTA** 



#### **Imports by Countries and Years**



### Change in Imports by percentage according to the previous year





## CEFTA







### Change in Exports by percentage according to the previous year



### Change in Exports by percentage according to 2010



### **ALBANIA**



🔳 2014 (1H)

2015 (1H)

2011/2010
 2012/2011
 2013/2012
 2014/2013

2014

2014 (1H)
 2015 (1H)

2015 (1H) / 2014 (1H)



#### Imports by Countries and Years



### Change in Imports by percentage according to the previous year



#### Change in Imports by percentage according to 2010



If otherwise indicated, all figures are in 000 EUR

## ALBANIA



### **BOSNIA AND HERZEGOVINA**



**Exports by Countries and Years** 



#### Change in Exports by percentage according to the previous year



#### Change in Exports by percentage according to 2010





2010

2014 (1H)2015 (1H)

2011/2010
 2012/2011
 2013/2012
 2014/2013
 2015 (1H)/2014 (1H)



#