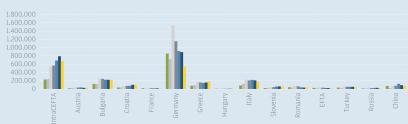

#### **Imports by Countries and Years**

### Change in Imports by percentage according to the previous year