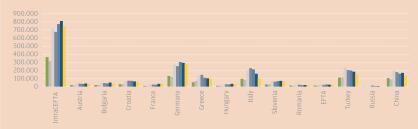

14 (1H)



#### **Imports by Countries and Years**



### Change in Imports by percentage according to the previous year





### **MONTENEGRO**







#### Change in Exports by percentage according to the previous year



#### Change in Exports by percentage according to 2010



### **SERBIA**



2011/2010 2012 / 2011 2013/2012 2014 / 2013 2015 (1H) / 2014 (1H)



#### **Imports by Countries and Years**



### Change in Imports by percentage according to the previous year





### SERBIA







### Change in Exports by percentage according to the previous year



#### Change in Exports by percentage according to 2010



## KOSOVO\*



20142014 (1H)

2015 (1H)

2011/2010
 2012/2011
 2013/2012
 2014/2013
 2015 (1H)/2014 (1H)

2014 (1H)
 2015 (1H)



#### **Imports by Countries and Years**



### Change in Imports by percentage according to the previous year





### KOSOVO\*



If otherwise indicated, all figures are in 000 EUR

\* This designation is without prejudice to positions on status, and is in line with UNSC 1244 and the ICJ Opinion on the Kosovo declaration of independence.