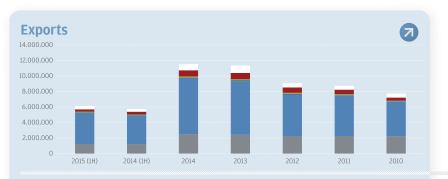

ZEGOVINA**







### Change in Exports by percentage according to the previous year



#### Change in Exports by percentage according to 2010



### MACEDONIA



2010

2011

2011/2010
2012/2011

2013 / 2012
2014 / 2013

20102011

20122013

2014
 2014 (1H)
 2015 (1H)

2015 (1H) / 2014 (1H)



#### **Imports by Countries and Years**



#### Change in Imports by percentage according to the previous year





### MACEDONIA









#### Change in Exports by percentage according to the previous year



#### Change in Exports by percentage according to 2010





🔳 2014 (1H)

2015 (1H)

2011/2010

2012 / 2011
 2013 / 2012
 2014 / 2013
 2015 (1H) / 2014 (1H)



#### **Imports by Countries and Years**



### Change in Imports by percentage according to the previous year





### **MONTENEGRO**







#### Change in Exports by percentage according to the previous year



#### Change in Exports by percentage according to 2010



### **SERBIA**



2011/2010 2012 / 2011 2013/2012 2014 / 2013 2015 (1H) / 2014 (1H)



#### **Imports by Countries and Years**



### Change in Imports by percentage according to the previous year





### SERBIA







### Change in Exports by percentage according to the previous year



#### Change in Exports by percentage according to 2010



## KOSOVO\*



20142014 (1H)

2015 (1H)

2011/2010
 2012/2011
 2013/2012
 2014/2013
 2015 (1H)/2014 (1H)

2014 (1H)
 2015 (1H)



#### **Imports by Countries and Years**



### Change in Imports by percentage according to the previous year





### KOSOVO\*



If otherwise indicated, all figures are in 000 EUR

\* Thi