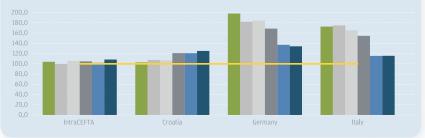

### Change in Exports by percentage according to the previous year

### Change in Exports by percentage according to 2010