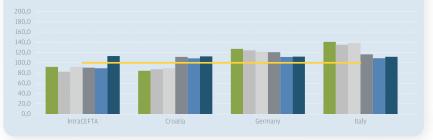

### Change in Exports by percentage according to the previous year

### Change in Exports by percentage according to 2010