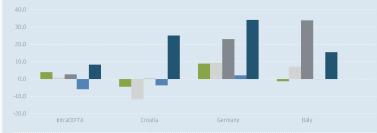

#### Change in Exports by percentage according to the previous year

#### Change in Exports by percentage according to 2010

RoW

2011/2010 2012 / 2011 2013/2012 2014 / 2013

2015 (1H) / 2014 (1H)

**CEFTA** 