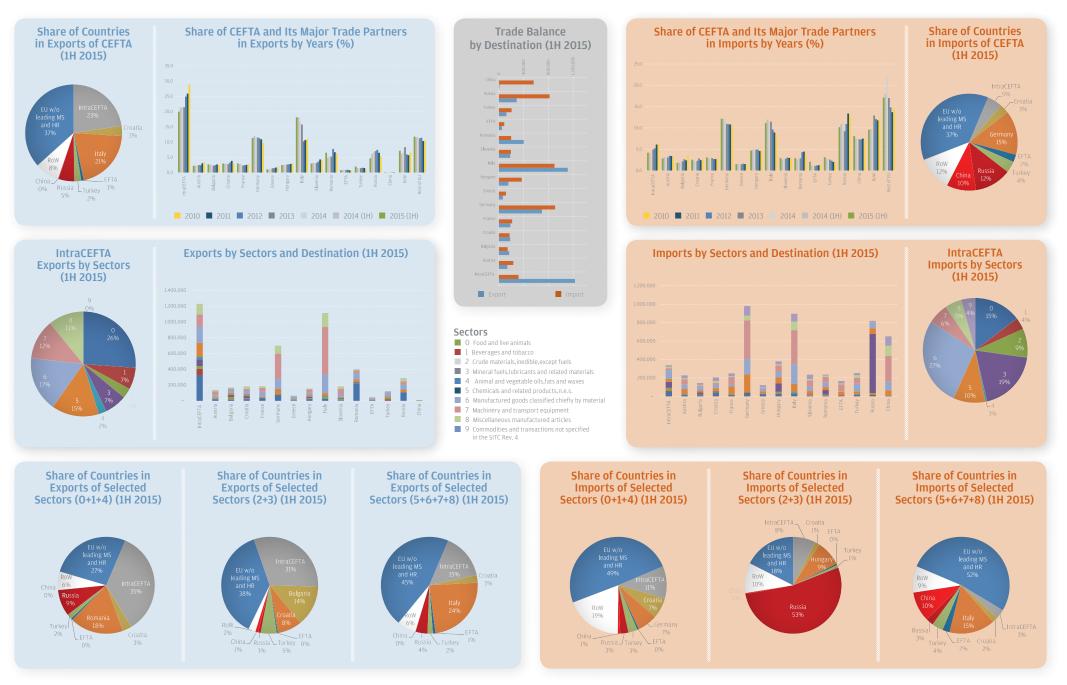

## CEFTA

### Change in Exports by percentage according to the previous year

### Change in Exports by percentage according to 2010

#### Change in Exports by percentage according to 2010

RoW

2011/2010 2012 / 2011 2013/2012 2014 / 2013

2015 (1H) / 2014 (1H)

**CEFTA** 

#### **Imports by Countries and Years**

### Change in Imports by percentage according to the previous year