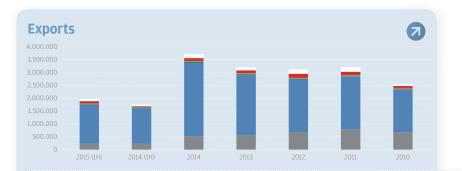

#### Change in Exports by percentage according to the previous year

#### Change in Exports by percentage according to 2010

RoW

2011/2010 2012 / 2011 2013/2012 2014 / 2013

2015 (1H) / 2014 (1H)

**CEFTA** 