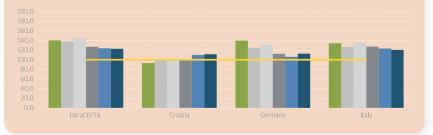

#### Change in Imports by percentage according to 2010

If otherwise indicated, all figures are in 000 EUR