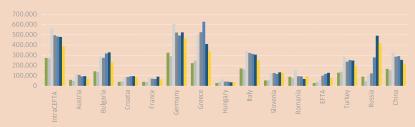

gures are in 000 EUR

## ALBANIA



### **BOSNIA AND HERZEGOVINA**



**Exports by Countries and Years** 



#### Change in Exports by percentage according to the previous year



#### Change in Exports by percentage according to 2010





2010

2014 (1H)2015 (1H)

2011/2010
 2012/2011
 2013/2012
 2014/2013
 2015 (1H)/2014 (1H)



#### Imports by Countries and Years



#### Change in Imports by percentage according to the previous year





### **BOSNIA AND HERZEGOVINA**







### Change in Exports by percentage according to the previous year



#### Change in Exports by percentage according to 2010



### MACEDONIA



2010

2011

2011/2010
2012/2011

2013 / 2012
2014 / 2013

20102011

20122013

2014
 2014 (1H)
 2015 (1H)

2015 (1H) / 2014 (1H)



#### **Imports by Countries and Years**



#### Change in Imports by percentage according to the previous year





### MACEDONIA









#### Change in Exports by percentage according to the previous year



#### Change in Exports by percentage according to 2010





🔳 2014 (1H)

2015 (1H)

2011/2010

2012 / 2011
 2013 / 2012
 2014 / 2013
 2015 (1H) / 2014 (1H)



#### **Imports by Countries and Years**



### Change in Imports by percentage according to the previous year





### **MONTENEGRO**







#### Change in Exports by percentage according to the previous year



#### Change in Exports by percentage according to 2010



### **SERBIA**



2011/2010 2012 / 2011 2013/2012 2014 / 2013 2015 (1H) / 2014 (1H)



#### **Imports by Countries and Years**



### Change in Imports by percentage according to the previous year