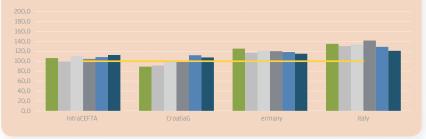

#### Change in Imports by percentage according to 2010

If otherwise indicated, all figures are in 000 EUR