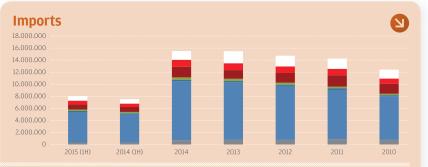

3

20102011

20122013

2014
 2014 (1H)
 2015 (1H)

2015 (1H) / 2014 (1H)



#### **Imports by Countries and Years**



#### Change in Imports by percentage according to the previous year





### MACEDONIA









#### Change in Exports by percentage according to the previous year



#### Change in Exports by percentage according to 2010





🔳 2014 (1H)

2015 (1H)

2011/2010

2012 / 2011
 2013 / 2012
 2014 / 2013
 2015 (1H) / 2014 (1H)



#### **Imports by Countries and Years**



### Change in Imports by percentage according to the previous year





### **MONTENEGRO**







#### Change in Exports by percentage according to the previous year



#### Change in Exports by percentage according to 2010



### **SERBIA**



2011/2010 2012 / 2011 2013/2012 2014 / 2013 2015 (1H) / 2014 (1H)



#### **Imports by Countries and Years**



### Change in Imports by percentage according to the previous year





### SERBIA







### Change in Exports by percentage according to the previous year



#### Change in Exports by percentage according to 2010



## KOSOVO\*



20142014 (1H)

2015 (1H)

2011/2010
 2012/2011
 2013/2012
 2014/2013
 2015 (1H)/2014 (1H)

2014 (1H)
 2015 (1H)



#### **Imports by Countries and Years**



### Change in Imports by percentage according to the previous year





### KOSOVO\*



If otherwise indicated, all figures are in 000 EUR

\* This designation is without prejudice to positions on status, and is in line with UNSC 1244 and the ICJ Opinion on the Kosovo declaration of independence.