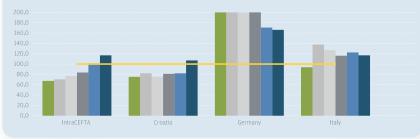

#### Change in Exports by percentage according to 2010

RoW

2011/2010 2012 / 2011 2013/2012 2014 / 2013

2015 (1H) / 2014 (1H)

**CEFTA** 

### Change in Exports by percentage according to 2010