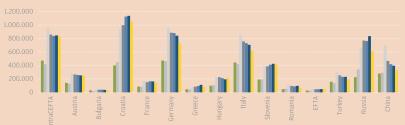

e according to the previous year



### Change in Exports by percentage according to 2010



### **ALBANIA**



🔳 2014 (1H)

2015 (1H)

2011/2010
 2012/2011
 2013/2012
 2014/2013

2014

2014 (1H)
 2015 (1H)

2015 (1H) / 2014 (1H)



#### Imports by Countries and Years



### Change in Imports by percentage according to the previous year



#### Change in Imports by percentage according to 2010



If otherwise indicated, all figures are in 000 EUR

## ALBANIA



### **BOSNIA AND HERZEGOVINA**



**Exports by Countries and Years** 



#### Change in Exports by percentage according to the previous year



#### Change in Exports by percentage according to 2010





2010

2014 (1H)2015 (1H)

2011/2010
 2012/2011
 2013/2012
 2014/2013
 2015 (1H)/2014 (1H)



#### Imports by Countries and Years



#### Change in Imports by percentage according to the previous year





### **BOSNIA AND HERZEGOVINA**







### Change in Exports by percentage according to the previous year



#### Change in Exports by percentage according to 2010



### MACEDONIA



2010

2011

2011/2010
2012/2011

2013 / 2012
2014 / 2013

20102011

20122013

2014
 2014 (1H)
 2015 (1H)

2015 (1H) / 2014 (1H)



#### **Imports by Countries and Years**



#### Change in Imports by percentage according to the previous year





### MACEDONIA









#### Change in Exports by percentage according to the previous year



#### Change in Exports by percentage according to 2010





🔳 2014 (1H)

2015 (1H)

2011/2010

2012 / 2011
 2013 / 2012
 2014 / 2013
 2015 (1H) / 2014 (1H)



#### **Imports by Countries and Years**