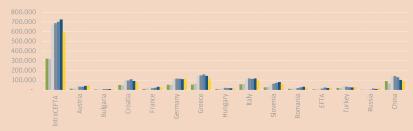

#### Change in Imports by percentage according to the previous year





### **BOSNIA AND HERZEGOVINA**







### Change in Exports by percentage according to the previous year



#### Change in Exports by percentage according to 2010



### MACEDONIA



2010

2011

2011/2010
2012/2011

2013 / 2012
2014 / 2013

20102011

20122013

2014
 2014 (1H)
 2015 (1H)

2015 (1H) / 2014 (1H)



#### **Imports by Countries and Years**



#### Change in Imports by percentage according to the previous year





### MACEDONIA









#### Change in Exports by percentage according to the previous year



#### Change in Exports by percentage according to 2010





🔳 2014 (1H)

2015 (1H)

2011/2010

2012 / 2011
 2013 / 2012
 2014 / 2013
 2015 (1H) / 2014 (1H)



#### **Imports by Countries and Years**



### Change in Imports by percentage according to the previous year





### **MONTENEGRO**







#### Change in Exports by percentage according to the previous year



#### Change in Exports by percentage according to 2010



### **SERBIA**



2011/2010 2012 / 2011 2013/2012 2014 / 2013 2015 (1H) / 2014 (1H)



#### **Imports by Countries and Years**



### Change in Imports by percentage according to the previous year





### SERBIA







### Change in Exports by percentage according to the previous year



#### Change in Exports by percentage according to 2010



## KOSOVO\*



20142014 (1H)

2015 (1H)

2011/2010
 2012/2011
 2013/2012
 2014/2013
 2015 (1H)/2014 (1H)

2014 (1H)
 2015 (1H)



#### **Imports by Countries and Years**



### Change in Imports by percentage according to t