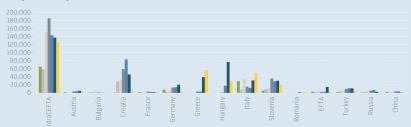

Years** 



#### Change in Exports by percentage according to the previous year



#### Change in Exports by percentage according to 2010





2010

2014 (1H)2015 (1H)

2011/2010
 2012/2011
 2013/2012
 2014/2013
 2015 (1H)/2014 (1H)



#### Imports by Countries and Years



#### Change in Imports by percentage according to the previous year





### **BOSNIA AND HERZEGOVINA**







### Change in Exports by percentage according to the previous year



#### Change in Exports by percentage according to 2010



### MACEDONIA



2010

2011

2011/2010
2012/2011

2013 / 2012
2014 / 2013

20102011

20122013

2014
 2014 (1H)
 2015 (1H)

2015 (1H) / 2014 (1H)



#### **Imports by Countries and Years**



#### Change in Imports by percentage according to the previous year





### MACEDONIA









#### Change in Exports by percentage according to the previous year



#### Change in Exports by percentage according to 2010





🔳 2014 (1H)

2015 (1H)

2011/2010

2012 / 2011
 2013 / 2012
 2014 / 2013
 2015 (1H) / 2014 (1H)



#### **Imports by Countries and Years**



### Change in Imports by percentage according to the previous year





### **MONTENEGRO**







#### Change in Exports by percentage according to the previous year



#### Change in Exports by percentage according to 2010



### **SERBIA**



2011/2010 2012 / 2011 2013/2012 2014 / 2013 2015 (1H) / 2014 (1H)



#### **Imports by Countries and Years**



### Change in Imports by percentage according to the previous year





### SERBIA







### Change in Exports by percentage according to the previous year



#### Cha