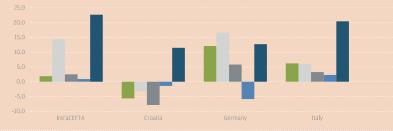

*Exports by Countries and Years** 



#### Change in Exports by percentage according to the previous year



#### Change in Exports by percentage according to 2010





2010

2014 (1H)2015 (1H)

2011/2010
 2012/2011
 2013/2012
 2014/2013
 2015 (1H)/2014 (1H)



#### Imports by Countries and Years



#### Change in Imports by percentage according to the previous year





### **BOSNIA AND HERZEGOVINA**







### Change in Exports by percentage according to the previous year



#### Change in Exports by percentage according to 2010



### MACEDONIA



2010

2011

2011/2010
2012/2011

2013 / 2012
2014 / 2013

20102011

20122013

2014
 2014 (1H)
 2015 (1H)

2015 (1H) / 2014 (1H)



#### **Imports by Countries and Years**



#### Change in Imports by percentage according to the previous year





### MACEDONIA









#### Change in Exports by percentage according to the previous year



#### Change in Exports by percentage according to 2010





🔳 2014 (1H)

2015 (1H)

2011/2010

2012 / 2011
 2013 / 2012
 2014 / 2013
 2015 (1H) / 2014 (1H)



#### **Imports by Countries and Years**



### Change in Imports by percentage according to the previous year





### **MONTENEGRO**







#### Change in Exports by percentage according to the previous year



#### Change in Exports by percentage according to 2010



### **SERBIA**



2011/2010 2012 / 2011 2013/2012 2014 / 2013 2015 (1H) / 2014 (1H)



#### **Imports by Countries and Years**



### Change in Imports by percentage according to the previous year





### SERBIA







### Change in Exports by percentage according to the