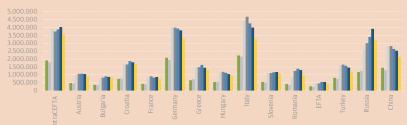

| ALBANIA                | 05 |
| BOSNIA AND HERZEGOVINA | 07 |
| MACEDONIA              | 09 |
| MONTENEGRO             | 13 |
| SERBIA                 | 15 |
| KOSOVO*                | 17 |

Graphs and tables on the statistical data of the Republic of Moldova are not included in Brochure, due to the unavailability of its data in SITC format. All figures are in OOO EUR unless otherwise indicated.

Prepared by CEFTA Secretariat, Rue de la Loi 42, 1000 Brussels, Tel.: +32 2 229 10 11, Fax: +32 2 229 10 19, E-mail: cefta@cefta.int





#### Change in Exports by percentage according to the previous year



#### Change in Exports by percentage according to 2010





RoW

2011/2010 2012 / 2011 2013/2012 2014 / 2013

2015 (1H) / 2014 (1H)

**CEFTA** 



#### **Imports by Countries and Years**



### Change in Imports by percentage according to the previous year





## CEFTA







### Change in Exports by percentage according to the previous year



### Change in Exports by percentage according to 2010



### **ALBANIA**



🔳 2014 (1H)

2015 (1H)

2011/2010
 2012/2011
 2013/2012
 2014/2013

2014

2014 (1H)
 2015 (1H)

2015 (1H) / 2014 (1H)



#### Imports by Countries and Years



### Change in Imports by percentage according to the previous year



#### Change in Imports by percentage according to 2010



If otherwise indicated, all figures are in 000 EUR

## ALBANIA



### **BOSNIA AND HERZEGOVINA**



**Exports by Countries and Years** 



#### Change in Exports by percentage according to the previous year



#### Change in Exports by percentage according to 2010





2010