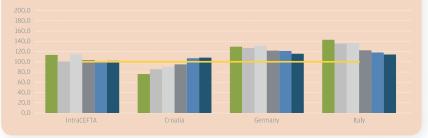

### Change in Exports by percentage according to the previous year

### Change in Exports by percentage according to 2010