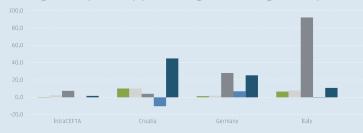

#### Change in Exports by percentage according to the previous year

#### Change in Exports by percentage according to 2010

RoW

2011/2010 2012 / 2011 2013/2012 2014 / 2013

2015 (1H) / 2014 (1H)

**CEFTA** 

### Change in Exports by percentage according to the previous year

### Change in Exports by percentage according to 2010