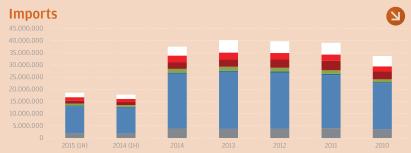

| 03 |
|------------------------|----|
| ALBANIA                | 05 |
| BOSNIA AND HERZEGOVINA | 07 |
| MACEDONIA              | 09 |
| MONTENEGRO             | 13 |
| SERBIA                 | 15 |
| KOSOVO*                | 17 |

Graphs and tables on the statistical data of the Republic of Moldova are not included in Brochure, due to the unavailability of its data in SITC format. All figures are in OOO EUR unless otherwise indicated.

Prepared by CEFTA Secretariat, Rue de la Loi 42, 1000 Brussels, Tel.: +32 2 229 10 11, Fax: +32 2 229 10 19, E-mail: cefta@cefta.int





#### Change in Exports by percentage according to the previous year



#### Change in Exports by percentage according to 2010





RoW

2011/2010 2012 / 2011 2013/2012 2014 / 2013

2015 (1H) / 2014 (1H)

**CEFTA** 



#### **Imports by Countries and Years**



### Change in Imports by percentage according to the previous year





## CEFTA







### Change in Exports by percentage according to the previous year



### Change in Exports by percentage according to 2010



### **ALBANIA**



🔳 2014 (1H)

2015 (1H)

2011/2010
 2012/2011
 2013/2012
 2014/2013

2014

2014 (1H)
 2015 (1H)

2015 (1H) / 2014 (1H)



#### Imports by Countries and Years



### Change in Imports by percentage according to the previous year



#### Change in Imports by percentage according to 2010



If otherwise indicated, all figures are in 000 EUR

## ALBANIA



### **BOSNIA AND HERZEGOVINA**



**Exports by Countries and Years** 



#### Change in Exports by percentage according to the previous year



#### Change in Exports