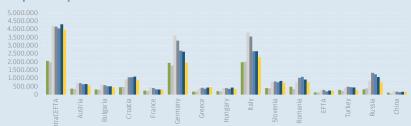

#### **Imports by Countries and Years**

### Change in Imports by percentage according to the previous year