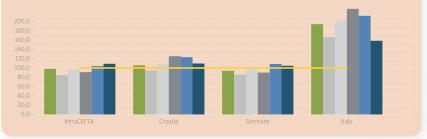

rts by percentage according to the previous year





### **MONTENEGRO**







#### Change in Exports by percentage according to the previous year



#### Change in Exports by percentage according to 2010



### **SERBIA**



2011/2010 2012 / 2011 2013/2012 2014 / 2013 2015 (1H) / 2014 (1H)



#### **Imports by Countries and Years**



### Change in Imports by percentage according to the previous year





### SERBIA







### Change in Exports by percentage according to the previous year



#### Change in Exports by percentage according to 2010



## KOSOVO\*



20142014 (1H)

2015 (1H)

2011/2010
 2012/2011
 2013/2012
 2014/2013
 2015 (1H)/2014 (1H)

2014 (1H)
 2015 (1H)



#### **Imports by Countries and Years**



### Change in Imports by percentage according to the previous year





### KOSOVO\*



If otherwise indicated, all figures are in 000 EUR

\* This designation is without prejudice to positions on status, and is in line with UNSC 1244 and the ICJ Opinion on the Kosovo declaration of independence.