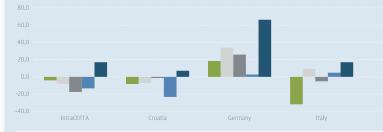

### Change in Exports by percentage according to the previous year

### Change in Exports by percentage according to 2010