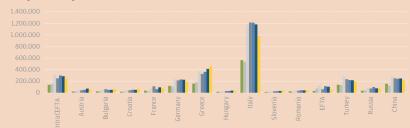

#### Imports by Countries and Years

### Change in Imports by percentage according to the previous year