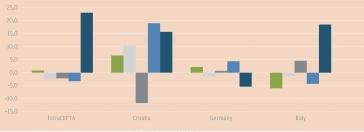

#### Change in Exports by percentage according to the previous year

#### Change in Exports by percentage according to 2010

RoW

2011/2010 2012 / 2011 2013/2012 2014 / 2013

2015 (1H) / 2014 (1H)

**CEFTA** 

### Change in Exports by percentage according to the previous year

### Change in Exports by percentage according to 2010