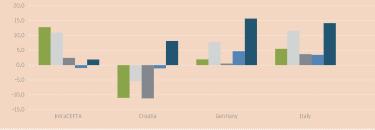

#### Change in Exports by percentage according to the previous year

#### Change in Exports by percentage according to 2010

RoW

2011/2010 2012 / 2011 2013/2012 2014 / 2013

2015 (1H) / 2014 (1H)

**CEFTA** 

### Change in Exports by percentage according to the previous year

### Change in Exports by percentage according to 2010