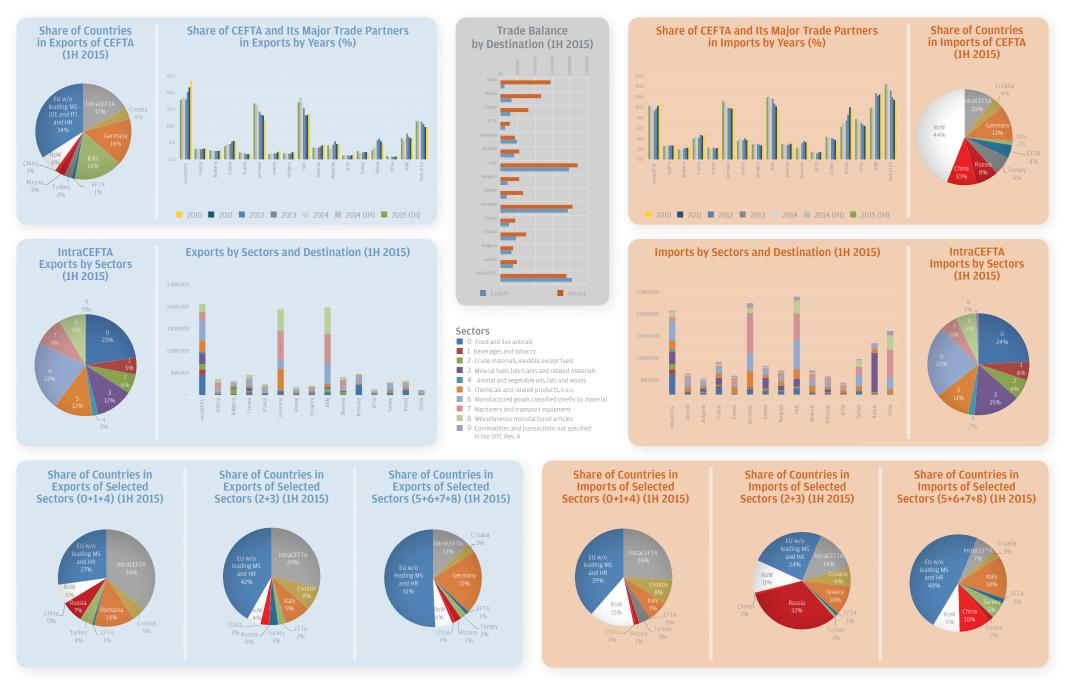

# CEFTA TRADE STATISTICS 2015

(HALF YEAR UPDATE)

Graphs and tables on the statistical data of the Republic of Moldova are not included in Brochure, due to the unavailability of its data in SITC format. All figures are in OOO EUR unless otherwise indicated.

## CEFTA

### Change in Exports by percentage according to the previous year

### Change in Exports by percentage according to 2010

#### Imports by Countries and Years

### Change in Imports by percentage according to the previous year

#### Change in Imports by percentage according to 2010

If otherwise indicated, all figures are in 000 EUR