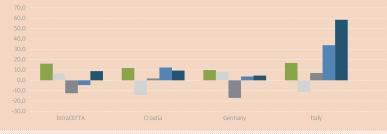

#### Change in Exports by percentage according to the previous year

#### Change in Exports by percentage according to 2010

RoW

2011/2010 2012 / 2011 2013/2012 2014 / 2013

2015 (1H) / 2014 (1H)

**CEFTA** 

### Change in Exports by percentage according to the previous year

### Change in Exports by percentage according to 2010