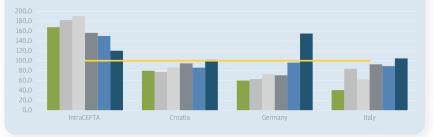

to the previous year



#### Change in Exports by percentage according to 2010





🔳 2014 (1H)

2015 (1H)

2011/2010

2012 / 2011
 2013 / 2012
 2014 / 2013
 2015 (1H) / 2014 (1H)



#### **Imports by Countries and Years**



### Change in Imports by percentage according to the previous year





### **MONTENEGRO**







#### Change in Exports by percentage according to the previous year



#### Change in Exports by percentage according to 2010



### **SERBIA**



2011/2010 2012 / 2011 2013/2012 2014 / 2013 2015 (1H) / 2014 (1H)



#### **Imports by Countries and Years**



### Change in Imports by percentage according to the previous year





### SERBIA







### Change in Exports by percentage according to the previous year



#### Change in Exports by percentage according to 2010



## KOSOVO\*



20142014 (1H)

2015 (1H)

2011/2010
 2012/2011
 2013/2012
 2014/2013
 2015 (1H)/2014 (1H)

2014 (1H)
 2015 (1H)



#### **Imports by Countries and Years**



### Change in Imports by percentage according to the previous year





### KOSOVO\*



If otherwise indicated, all figures are in 000 EUR

\* This designation is without prejudice to positions on status, and is in line with UNSC 1244 and the ICJ Opinion on the Kosovo declaration of independence.