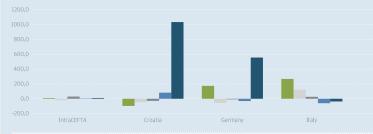

#### Change in Exports by percentage according to 2010

RoW

2011/2010 2012 / 2011 2013/2012 2014 / 2013

2015 (1H) / 2014 (1H)

**CEFTA** 

### Change in Exports by percentage according to the previous year

### Change in Exports by percentage according to 2010