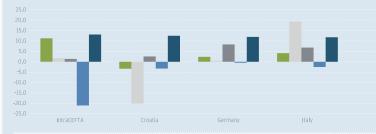

/ 2014 (1H)

**CEFTA** 



#### **Imports by Countries and Years**



### Change in Imports by percentage according to the previous year





## CEFTA







### Change in Exports by percentage according to the previous year



### Change in Exports by percentage according to 2010



### **ALBANIA**



🔳 2014 (1H)

2015 (1H)

2011/2010
 2012/2011
 2013/2012
 2014/2013

2014

2014 (1H)
 2015 (1H)

2015 (1H) / 2014 (1H)



#### Imports by Countries and Years



### Change in Imports by percentage according to the previous year



#### Change in Imports by percentage according to 2010



If otherwise indicated, all figures are in 000 EUR

## ALBANIA



### **BOSNIA AND HERZEGOVINA**



**Exports by Countries and Years** 



#### Change in Exports by percentage according to the previous year



#### Change in Exports by percentage according to 2010





2010

2014 (1H)2015 (1H)

2011/2010
 2012/2011
 2013/2012
 2014/2013
 2015 (1H)/2014 (1H)



#### Imports by Countries and Years



#### Change in Imports by percentage according to the previous year





### **BOSNIA AND HERZEGOVINA**







### Change in Exports by percentage according to the previous year



#### Change in Exports by percentage according to 2010



### MACEDONIA



2010

2011

2011/2010
2012/2011

2013 / 2012
2014 / 2013

20102011

20122013

2014
 2014 (1H)
 2015 (1H)

2015 (1H) / 2014 (1H)



#### **Imports by Countries and Years**



#### Change in Imports by percentage according to the previous year





### MACEDONIA









#### Change in Exports by percentage according to the previous year



#### Chan