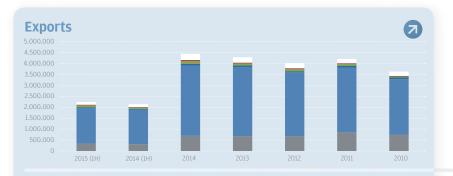

#### Change in Exports by percentage according to the previous year

#### Change in Exports by percentage according to 2010

RoW

2011/2010 2012 / 2011 2013/2012 2014 / 2013

2015 (1H) / 2014 (1H)

**CEFTA** 