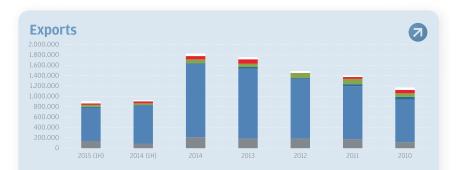

#### Change in Exports by percentage according to the previous year

#### Change in Exports by percentage according to 2010

RoW

2011/2010 2012 / 2011 2013/2012 2014 / 2013

2015 (1H) / 2014 (1H)

**CEFTA** 

### Change in Exports by percentage according to the previous year

### Change in Exports by percentage according to 2010