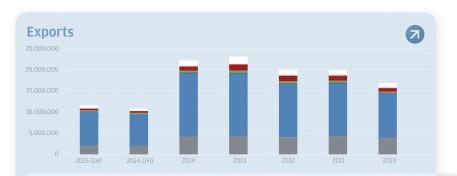

## CEFTA

### Change in Exports by percentage according to the previous year

### Change in Exports by percentage according to 2010