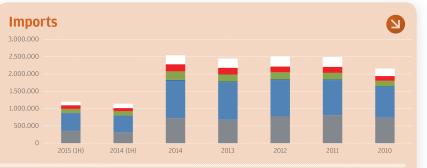

1
 2013 / 2012
 2014 / 2013
 2015 (1H) / 2014 (1H)



#### **Imports by Countries and Years**



### Change in Imports by percentage according to the previous year





### **MONTENEGRO**







#### Change in Exports by percentage according to the previous year



#### Change in Exports by percentage according to 2010



### **SERBIA**



2011/2010 2012 / 2011 2013/2012 2014 / 2013 2015 (1H) / 2014 (1H)



#### **Imports by Countries and Years**



### Change in Imports by percentage according to the previous year





### SERBIA







### Change in Exports by percentage according to the previous year



#### Change in Exports by percentage according to 2010



## KOSOVO\*



20142014 (1H)

2015 (1H)

2011/2010
 2012/2011
 2013/2012
 2014/2013
 2015 (1H)/2014 (1H)

2014 (1H)
 2015 (1H)



#### **Imports by Countries and Years**



### Change in Imports by percentage according to the previous year





### KOSOVO\*



If otherwise indicated, all figures are in 000 EUR

\* This designation is without prejudice to positions on status, and is in line with UNSC 1244 and the ICJ Opinion on the Kosovo declaration of independence.