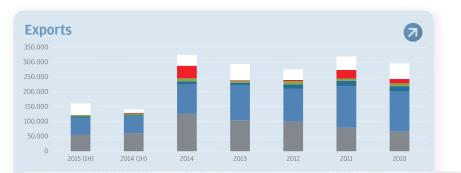

in Imports by percentage according to the previous year





### MACEDONIA









#### Change in Exports by percentage according to the previous year



#### Change in Exports by percentage according to 2010





🔳 2014 (1H)

2015 (1H)

2011/2010

2012 / 2011
 2013 / 2012
 2014 / 2013
 2015 (1H) / 2014 (1H)



#### **Imports by Countries and Years**



### Change in Imports by percentage according to the previous year





### **MONTENEGRO**







#### Change in Exports by percentage according to the previous year



#### Change in Exports by percentage according to 2010



### **SERBIA**



2011/2010 2012 / 2011 2013/2012 2014 / 2013 2015 (1H) / 2014 (1H)



#### **Imports by Countries and Years**



### Change in Imports by percentage according to the previous year





### SERBIA







### Change in Exports by percentage according to the previous year



#### Change in Exports by percentage according to 2010



## KOSOVO\*



20142014 (1H)

2015 (1H)

2011/2010
 2012/2011
 2013/2012
 2014/2013
 2015 (1H)/2014 (1H)

2014 (1H)
 2015 (1H)



#### **Imports by Countries and Years**



### Change in Imports by percentage according to the previous year





### KOSOVO\*



If otherwise indicated, all figures are in 000 EUR

\* This designation is without prejudice to positions on status, and is in line with UNSC 1244 and the ICJ Opinion on the Kosovo declaration of independence.