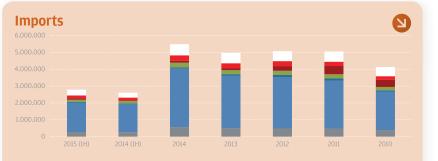

g to 2010



If otherwise indicated, all figures are in 000 EUR

## ALBANIA



### **BOSNIA AND HERZEGOVINA**



**Exports by Countries and Years** 



#### Change in Exports by percentage according to the previous year



#### Change in Exports by percentage according to 2010





2010

2014 (1H)2015 (1H)

2011/2010
 2012/2011
 2013/2012
 2014/2013
 2015 (1H)/2014 (1H)



#### Imports by Countries and Years



#### Change in Imports by percentage according to the previous year





### **BOSNIA AND HERZEGOVINA**







### Change in Exports by percentage according to the previous year



#### Change in Exports by percentage according to 2010



### MACEDONIA



2010

2011

2011/2010
2012/2011

2013 / 2012
2014 / 2013

20102011

20122013

2014
 2014 (1H)
 2015 (1H)

2015 (1H) / 2014 (1H)



#### **Imports by Countries and Years**



#### Change in Imports by percentage according to the previous year





### MACEDONIA









#### Change in Exports by percentage according to the previous year



#### Change in Exports by percentage according to 2010





🔳 2014 (1H)

2015 (1H)

2011/2010

2012 / 2011
 2013 / 2012
 2014 / 2013
 2015 (1H) / 2014 (1H)



#### **Imports by Countries and Years**



### Change in Imports by percentage according to the previous year





### **MONTENEGRO**







#### Change in Exports by percentage according to the previous year



#### Change in Exports by percentage according to 2010



### **SERBIA**



2011/2010 2012 / 2011 2013/2012 2014 / 2013 2015 (1H) / 2014 (1H)



#### **Imports by Countries and Years**



### Change in Imports by perc