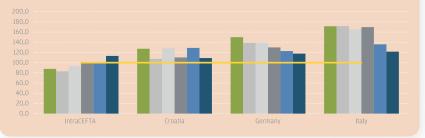

#### Change in Imports by percentage according to the previous year





### MACEDONIA









#### Change in Exports by percentage according to the previous year



#### Change in Exports by percentage according to 2010





🔳 2014 (1H)

2015 (1H)

2011/2010

2012 / 2011
 2013 / 2012
 2014 / 2013
 2015 (1H) / 2014 (1H)



#### **Imports by Countries and Years**



### Change in Imports by percentage according to the previous year





### **MONTENEGRO**







#### Change in Exports by percentage according to the previous year



#### Change in Exports by percentage according to 2010



### **SERBIA**



2011/2010 2012 / 2011 2013/2012 2014 / 2013 2015 (1H) / 2014 (1H)



#### **Imports by Countries and Years**



### Change in Imports by percentage according to the previous year





### SERBIA







### Change in Exports by percentage according to the previous year



#### Change in Exports by percentage according to 2010



## KOSOVO\*



20142014 (1H)

2015 (1H)

2011/2010
 2012/2011
 2013/2012
 2014/2013
 2015 (1H)/2014 (1H)

2014 (1H)
 2015 (1H)



#### **Imports by Countries and Years**



### Change in Imports by percentage according to the previous year





### KOSOVO\*



If otherwise indicated, all figures are in 000 EUR

\* This designation is without prejudice to positions on status, and is in line with UNSC 1244 and the ICJ Opinion on the Kosovo declaration of independence.