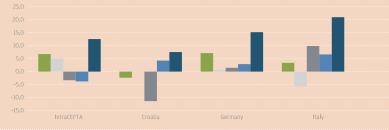

### Change in Imports by percentage according to the previous year

#### Change in Imports by percentage according to 2010

If otherwise indicated, all figures are in 000 EUR