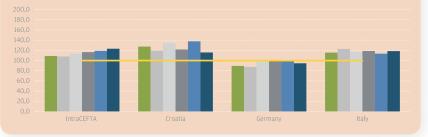

#### Change in Exports by percentage according to 2010

RoW

2011/2010 2012 / 2011 2013/2012 2014 / 2013

2015 (1H) / 2014 (1H)

**CEFTA** 

### Change in Exports by percentage according to 2010

#### Change in Imports by percentage according to 2010

If otherwise indicated, all figures are in 000 EUR

#### Change in Exports by percentage according to 2010

2010

2014 (1H)2015 (1H)

2011/2010
 2012/2011
 2013/2012
 2014/2013
 2015 (1H)/2014 (1H)