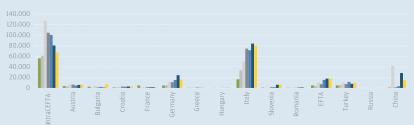

Imports by percentage according to the previous year





### MACEDONIA









#### Change in Exports by percentage according to the previous year



#### Change in Exports by percentage according to 2010





🔳 2014 (1H)

2015 (1H)

2011/2010

2012 / 2011
 2013 / 2012
 2014 / 2013
 2015 (1H) / 2014 (1H)



#### **Imports by Countries and Years**



### Change in Imports by percentage according to the previous year





### **MONTENEGRO**







#### Change in Exports by percentage according to the previous year



#### Change in Exports by percentage according to 2010



### **SERBIA**



2011/2010 2012 / 2011 2013/2012 2014 / 2013 2015 (1H) / 2014 (1H)



#### **Imports by Countries and Years**



### Change in Imports by percentage according to the previous year





### SERBIA







### Change in Exports by percentage according to the previous year



#### Change in Exports by percentage according to 2010



## KOSOVO\*



20142014 (1H)

2015 (1H)

2011/2010
 2012/2011
 2013/2012
 2014/2013
 2015 (1H)/2014 (1H)

2014 (1H)
 2015 (1H)



#### **Imports by Countries and Years**



### Change in Imports by percentage according to the previous year





### KOSOVO\*



If otherwise indicated, all figures are in 000 EUR

\* This designation is without prejudice to positions on status, and is in line with UNSC 1244 and the ICJ Opinion on the Kosovo declaration of independence.