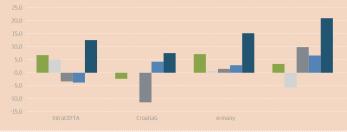

#### Change in Exports by percentage according to the previous year

#### Change in Exports by percentage according to 2010

RoW

2011/2010 2012 / 2011 2013/2012 2014 / 2013

2015 (1H) / 2014 (1H)

**CEFTA** 

### Change in Exports by percentage according to the previous year

### Change in Exports by percentage according to 2010