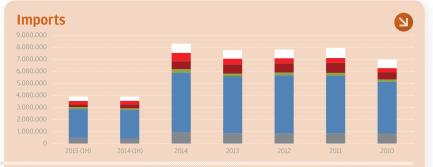

### Change in Exports by percentage according to the previous year



### Change in Exports by percentage according to 2010



### **ALBANIA**



🔳 2014 (1H)

2015 (1H)

2011/2010
 2012/2011
 2013/2012
 2014/2013

2014

2014 (1H)
 2015 (1H)

2015 (1H) / 2014 (1H)



#### Imports by Countries and Years



### Change in Imports by percentage according to the previous year



#### Change in Imports by percentage according to 2010



If otherwise indicated, all figures are in 000 EUR

## ALBANIA



### **BOSNIA AND HERZEGOVINA**



**Exports by Countries and Years** 



#### Change in Exports by percentage according to the previous year



#### Change in Exports by percentage according to 2010





2010

2014 (1H)2015 (1H)

2011/2010
 2012/2011
 2013/2012
 2014/2013
 2015 (1H)/2014 (1H)



#### Imports by Countries and Years



#### Change in Imports by percentage according to the previous year





### **BOSNIA AND HERZEGOVINA**







### Change in Exports by percentage according to the previous year



#### Change in Exports by percentage according to 2010



### MACEDONIA



2010

2011

2011/2010
2012/2011

2013 / 2012
2014 / 2013

20102011

20122013

2014
 2014 (1H)
 2015 (1H)

2015 (1H) / 2014 (1H)



#### **Imports by Countries and Years**



#### Change in Imports by percentage according to the previous year





### MACEDONIA









#### Change in Exports by percentage according to the previous year



#### Change in Exports by percentage according to 2010





🔳 2014 (1H)

2015 (1H)

2011/2010

2012 / 2011
 2013 / 2012
 2014 / 2013
 2015 (1H) / 2014 (1H)



###