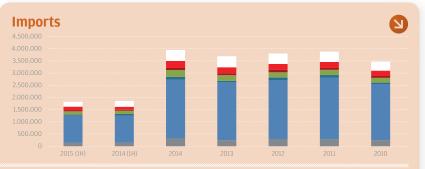

#### **Imports by Countries and Years**

### Change in Imports by percentage according to the previous year