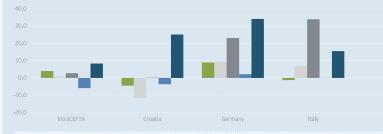

#### Change in Exports by percentage according to the previous year

#### Change in Exports by percentage according to 2010

RoW

2011/2010 2012 / 2011 2013/2012 2014 / 2013

2015 (1H) / 2014 (1H)

**CEFTA** 

### Change in Exports by percentage according to the previous year

### Change in Exports by percentage according to 2010