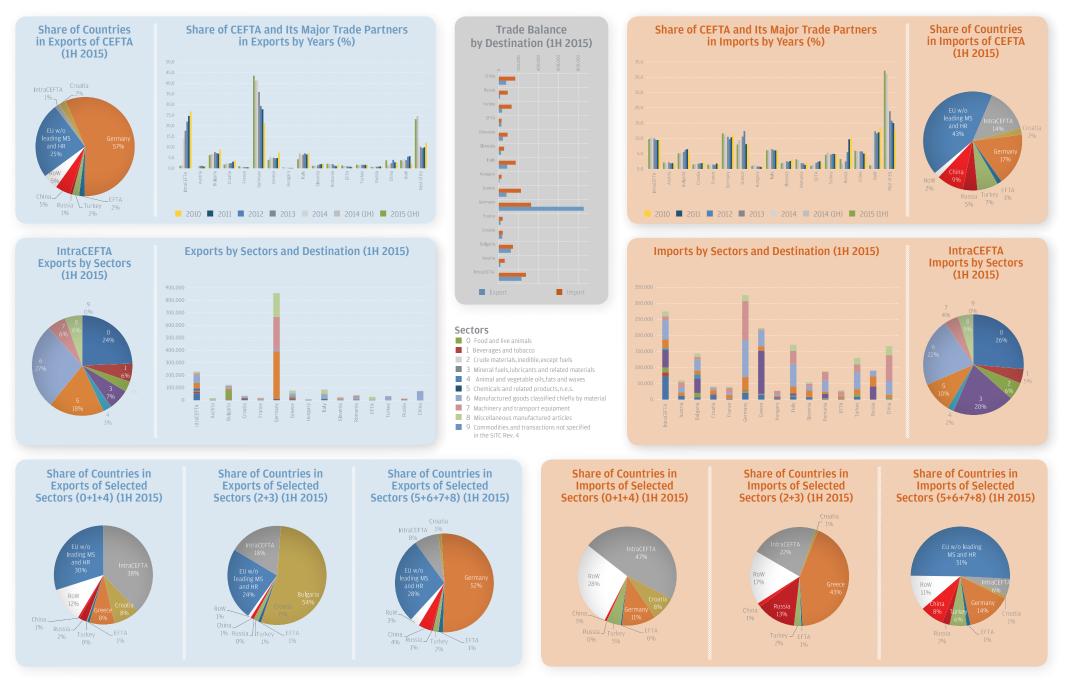

## CEFTA

### Change in Exports by percentage according to the previous year

### Change in Exports by percentage according to 2010

#### **Imports by Countries and Years**

### Change in Imports by percentage according to the previous year