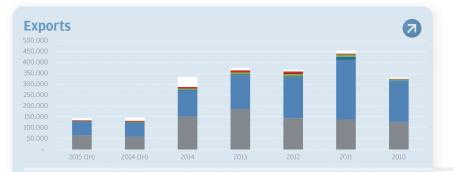

nd Years** 



#### Change in Exports by percentage according to the previous year



#### Change in Exports by percentage according to 2010





2010

2014 (1H)2015 (1H)

2011/2010
 2012/2011
 2013/2012
 2014/2013
 2015 (1H)/2014 (1H)



#### Imports by Countries and Years



#### Change in Imports by percentage according to the previous year





### **BOSNIA AND HERZEGOVINA**







### Change in Exports by percentage according to the previous year



#### Change in Exports by percentage according to 2010



### MACEDONIA



2010

2011

2011/2010
2012/2011

2013 / 2012
2014 / 2013

20102011

20122013

2014
 2014 (1H)
 2015 (1H)

2015 (1H) / 2014 (1H)



#### **Imports by Countries and Years**



#### Change in Imports by percentage according to the previous year





### MACEDONIA









#### Change in Exports by percentage according to the previous year



#### Change in Exports by percentage according to 2010





🔳 2014 (1H)

2015 (1H)

2011/2010

2012 / 2011
 2013 / 2012
 2014 / 2013
 2015 (1H) / 2014 (1H)



#### **Imports by Countries and Years**



### Change in Imports by percentage according to the previous year





### **MONTENEGRO**







#### Change in Exports by percentage according to the previous year



#### Change in Exports by percentage according to 2010



### **SERBIA**



2011/2010 2012 / 2011 2013/2012 2014 / 2013 2015 (1H) / 2014 (1H)



#### **Imports by Countries and Years**



### Change in Imports by percentage according to the previous year





### SERBIA







### Change in Exports by percentage according to the previous year



#### C