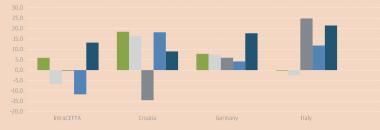

### Change in Exports by percentage according to the previous year

### Change in Exports by percentage according to 2010