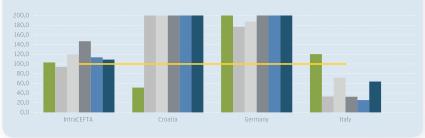

### Change in Exports by percentage according to the previous year

### Change in Exports by percentage according to 2010