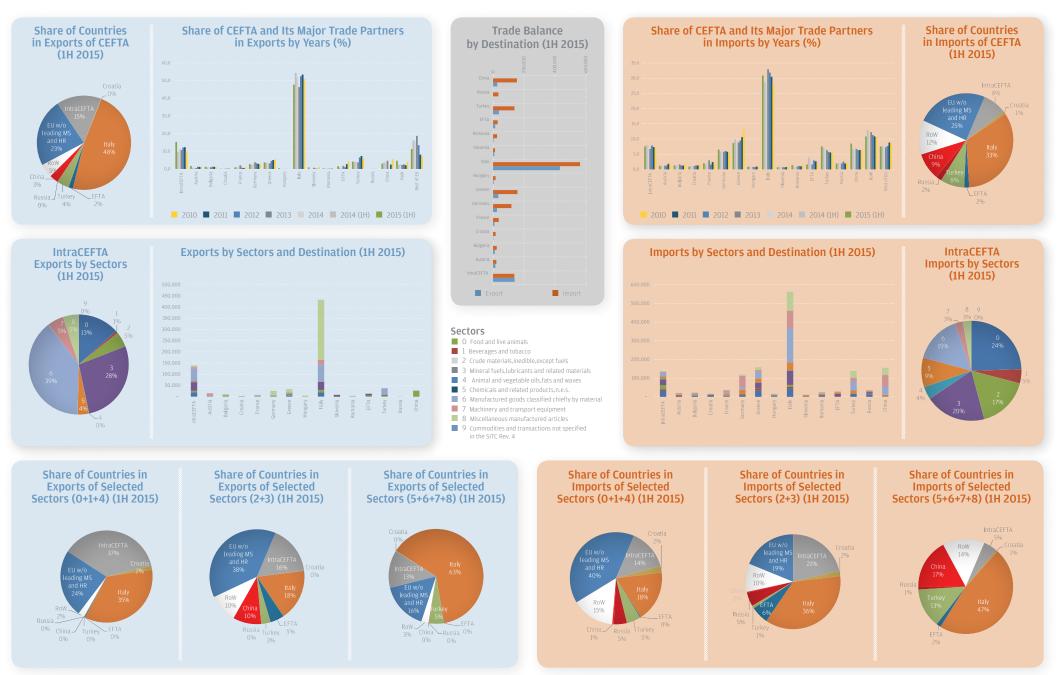

## CEFTA

### Change in Exports by percentage according to the previous year

### Change in Exports by percentage according to 2010