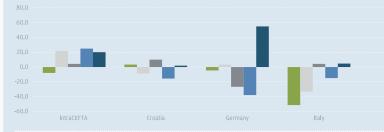

#### Change in Exports by percentage according to the previous year

#### Change in Exports by percentage according to 2010

RoW

2011/2010 2012 / 2011 2013/2012 2014 / 2013

2015 (1H) / 2014 (1H)

**CEFTA** 

### Change in Exports by percentage according to the previous year

### Change in Exports by percentage according to 2010

#### Change in Exports by percentage according to 2010

2010

2014 (1H)2015 (1H)

2011/2010
 2012/2011
 2013/2012
 2014/2013
 2015 (1H)/2014 (1H)

#### Change in Exports by percentage according to 2010