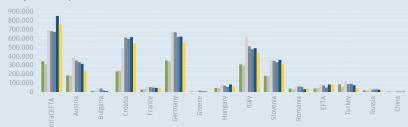

2010





RoW

2011/2010 2012 / 2011 2013/2012 2014 / 2013

2015 (1H) / 2014 (1H)

**CEFTA** 



#### **Imports by Countries and Years**



### Change in Imports by percentage according to the previous year





## CEFTA







### Change in Exports by percentage according to the previous year



### Change in Exports by percentage according to 2010



### **ALBANIA**



🔳 2014 (1H)

2015 (1H)

2011/2010
 2012/2011
 2013/2012
 2014/2013

2014

2014 (1H)
 2015 (1H)

2015 (1H) / 2014 (1H)



#### Imports by Countries and Years



### Change in Imports by percentage according to the previous year



#### Change in Imports by percentage according to 2010



If otherwise indicated, all figures are in 000 EUR

## ALBANIA



### **BOSNIA AND HERZEGOVINA**



**Exports by Countries and Years** 



#### Change in Exports by percentage according to the previous year



#### Change in Exports by percentage according to 2010





2010

2014 (1H)2015 (1H)

2011/2010
 2012/2011
 2013/2012
 2014/2013
 2015 (1H)/2014 (1H)



#### Imports by Countries and Years



#### Change in Imports by percentage according to the previous year





### **BOSNIA AND HERZEGOVINA**







### Change in Exports by percentage according to the previous year



#### Change in Exports by percentage according to 2010



### MACEDONIA



2010

2011

2011/2010
2012/2011

2013 / 2012
2014 / 2013

20102011

20122013

2014
 2014 (1H)
 2015 (1H)

2015 (1H) / 2014 (1H)



#### **Imports by Countries and Years**



#### Change in Imports by percentage according to the previous year





### MACEDONIA









#### Chan