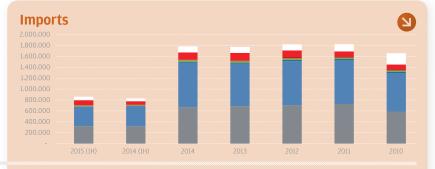

1H)



#### Imports by Countries and Years



#### Change in Imports by percentage according to the previous year





### **BOSNIA AND HERZEGOVINA**







### Change in Exports by percentage according to the previous year



#### Change in Exports by percentage according to 2010



### MACEDONIA



2010

2011

2011/2010
2012/2011

2013 / 2012
2014 / 2013

20102011

20122013

2014
 2014 (1H)
 2015 (1H)

2015 (1H) / 2014 (1H)



#### **Imports by Countries and Years**



#### Change in Imports by percentage according to the previous year





### MACEDONIA









#### Change in Exports by percentage according to the previous year



#### Change in Exports by percentage according to 2010





🔳 2014 (1H)

2015 (1H)

2011/2010

2012 / 2011
 2013 / 2012
 2014 / 2013
 2015 (1H) / 2014 (1H)



#### **Imports by Countries and Years**



### Change in Imports by percentage according to the previous year





### **MONTENEGRO**







#### Change in Exports by percentage according to the previous year



#### Change in Exports by percentage according to 2010



### **SERBIA**



2011/2010 2012 / 2011 2013/2012 2014 / 2013 2015 (1H) / 2014 (1H)



#### **Imports by Countries and Years**



### Change in Imports by percentage according to the previous year





### SERBIA







### Change in Exports by percentage according to the previous year



#### Change in Exports by percentage according to 2010



## KOSOVO\*



20142014 (1H)

2015 (1H)

2011/2010
 2012/2011
 2013/2012
 2014/2013
 2015 (1H)/2014 (1H)

2014 (1H)
 2015 (1H)



#### **Imports by Countries and Years**



### Cha