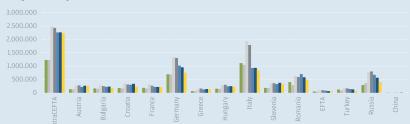

GOVINA**







### Change in Exports by percentage according to the previous year



#### Change in Exports by percentage according to 2010



### MACEDONIA



2010

2011

2011/2010
2012/2011

2013 / 2012
2014 / 2013

20102011

20122013

2014
 2014 (1H)
 2015 (1H)

2015 (1H) / 2014 (1H)



#### **Imports by Countries and Years**



#### Change in Imports by percentage according to the previous year





### MACEDONIA









#### Change in Exports by percentage according to the previous year



#### Change in Exports by percentage according to 2010





🔳 2014 (1H)

2015 (1H)

2011/2010

2012 / 2011
 2013 / 2012
 2014 / 2013
 2015 (1H) / 2014 (1H)



#### **Imports by Countries and Years**



### Change in Imports by percentage according to the previous year





### **MONTENEGRO**







#### Change in Exports by percentage according to the previous year



#### Change in Exports by percentage according to 2010



### **SERBIA**



2011/2010 2012 / 2011 2013/2012 2014 / 2013 2015 (1H) / 2014 (1H)



#### **Imports by Countries and Years**



### Change in Imports by percentage according to the previous year





### SERBIA







### Change in Exports by percentage according to the previous year



#### Change in Exports by percentage according to 2010



## KOSOVO\*



20142014 (1H)

2015 (1H)

2011/2010
 2012/2011
 2013/2012
 2014/2013
 2015 (1H)/2014 (1H)

2014 (1H)
 2015 (1H)



#### **Imports by Countries and Years**



### Change in Imports by percentage according to the previous year





### KOSOVO\*



If otherwise indicated, all figures are in 000 EUR

\* This