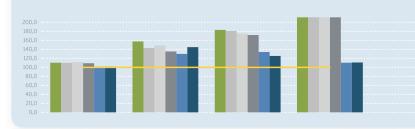

### Change in Imports by percentage according to the previous year

#### Change in Imports by percentage according to 2010

If otherwise indicated, all figures are in 000 EUR