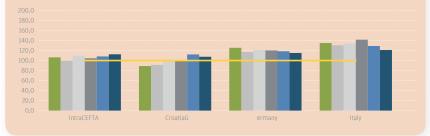

#### Change in Exports by percentage according to 2010

RoW

2011/2010 2012 / 2011 2013/2012 2014 / 2013

2015 (1H) / 2014 (1H)

**CEFTA** 

### Change in Exports by percentage according to 2010

#### Change in Imports by percentage according to 2010

If otherwise indicated, all figures are in 000 EUR

#### Change in Exports by percentage according to 2010

2010

2014 (1H)2015 (1H)

2011/2010
 2012/2011
 2013/2012
 2014/2013
 2015 (1H)/2014 (1H)