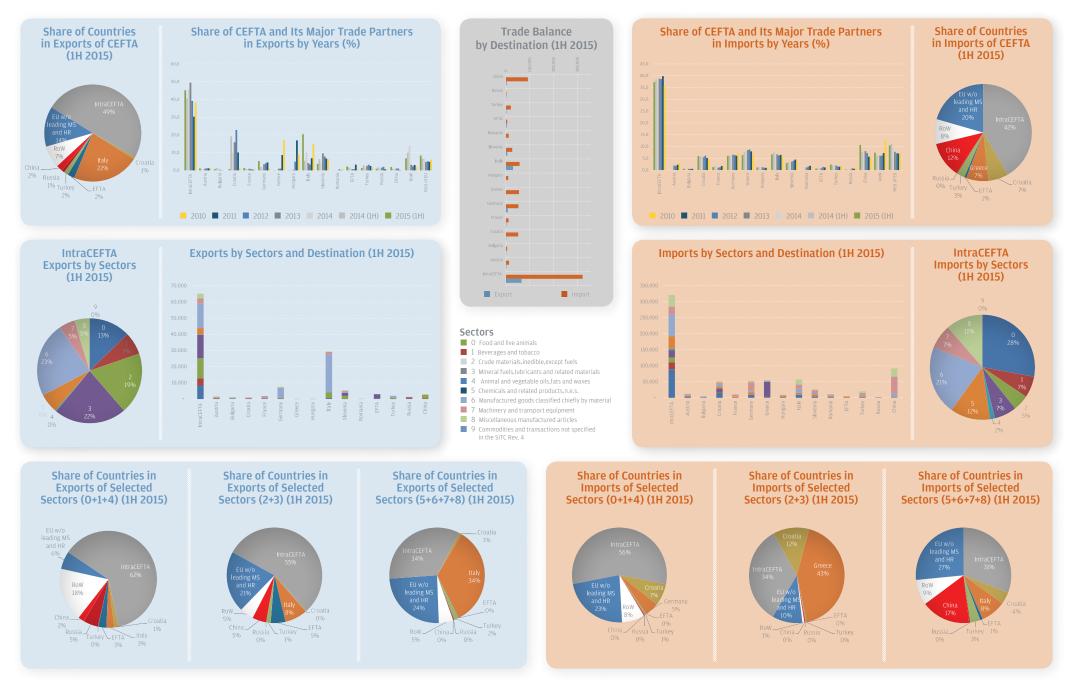

Graphs and tables on the statistical data of the Republic of Moldova are not included in Brochure, due to the unavailability of its data in SITC format. All figures are in OOO EUR unless otherwise indicated.

#### **Imports by Countries and Years**

#### Imports by Countries and Years