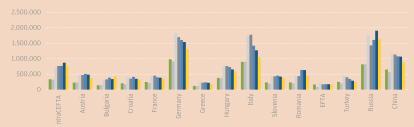

5 (1H)

2015 (1H) / 2014 (1H)



#### **Imports by Countries and Years**



#### Change in Imports by percentage according to the previous year





### MACEDONIA









#### Change in Exports by percentage according to the previous year



#### Change in Exports by percentage according to 2010





🔳 2014 (1H)

2015 (1H)

2011/2010

2012 / 2011
 2013 / 2012
 2014 / 2013
 2015 (1H) / 2014 (1H)



#### **Imports by Countries and Years**



### Change in Imports by percentage according to the previous year





### **MONTENEGRO**







#### Change in Exports by percentage according to the previous year



#### Change in Exports by percentage according to 2010



### **SERBIA**



2011/2010 2012 / 2011 2013/2012 2014 / 2013 2015 (1H) / 2014 (1H)



#### **Imports by Countries and Years**



### Change in Imports by percentage according to the previous year





### SERBIA







### Change in Exports by percentage according to the previous year



#### Change in Exports by percentage according to 2010



## KOSOVO\*



20142014 (1H)

2015 (1H)

2011/2010
 2012/2011
 2013/2012
 2014/2013
 2015 (1H)/2014 (1H)

2014 (1H)
 2015 (1H)



#### **Imports by Countries and Years**



### Change in Imports by percentage according to the previous year





### KOSOVO\*



If otherwise indicated, all figures are in 000 EUR

\* This designation is without prejudice to positions on status, and is in line with UNSC 1244 and the ICJ Opinion on the Kosovo declaration of independence.