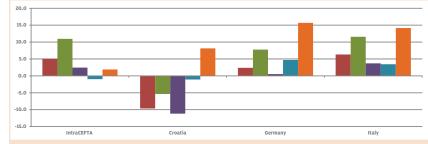

#### CEFTA

Exports by Countries and Years

Change in Exports by percentage according to the previous year

Change in Exports by percentage according to 2010

2015

2014

2013

2011

2010

2015 / 2014

2014 / 2013

2013 / 2012

2012 / 2011

2011 / 2010

2015

2014