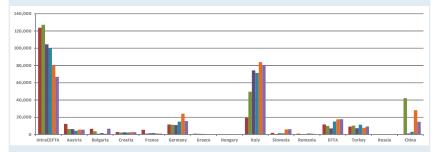

#### CEFTA

Exports by Countries and Years

Change in Exports by percentage according to the previous year

Change in Exports by percentage according to 2010

2015

2014

2013

2011

2010

2015 / 2014

2014 / 2013

2013 / 2012

2012 / 2011

2011 / 2010

2015

2014

2013

2012

2011

- 2010

2012

Imports by Countries and Years

Change in Imports by percentage according to the previous year

If otherwise indicated, all figures are in OOO EUR