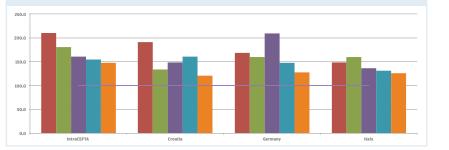

#### CEFTA

Exports by Countries and Years

Change in Exports by percentage according to the previous year

Change in Exports by percentage according to 2010

2015

2014

2013

2011

2010

2015 / 2014

2014 / 2013

2013 / 2012

2012 / 2011

2011 / 2010

2015

2014

2013

2012

2011

- 2010

2012

Imports by Countries and Years

Change in Imports by percentage according to the previous year

If otherwise indicated, all figures are in OOO EUR