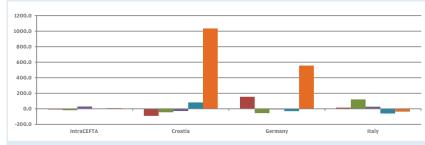

#### CEFTA

Exports by Countries and Years

Change in Exports by percentage according to the previous year

Change in Exports by percentage according to 2010

2015

2014

2013

2011

2010

2015 / 2014

2014 / 2013

2013 / 2012

2012 / 2011

2011 / 2010

2015

2014

2013

2012

2011

- 2010

2012

Imports by Countries and Years

Change in Imports by percentage according to the previous year

If otherwise indicated, all figures are in OOO EUR