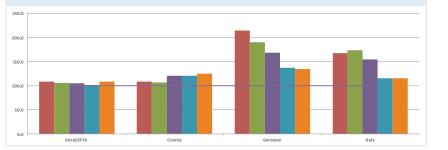

#### CEFTA

Exports by Countries and Years

Change in Exports by percentage according to the previous year

Change in Exports by percentage according to 2010

2015

2014

2013

2011

2010

2015 / 2014

2014 / 2013

2013 / 2012

2012 / 2011

2011 / 2010

2015

2014

2013

2012

2011

- 2010

2012

Imports by Countries and Years

Change in Imports by percentage according to the previous year

If otherwise indicated, all figures are in OOO EUR