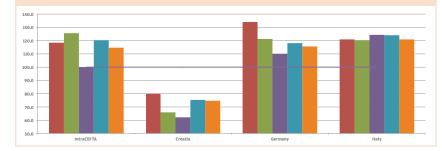

#### CEFTA

Exports by Countries and Years

Change in Exports by percentage according to the previous year

Change in Exports by percentage according to 2010

2015

2014

2013

2011

2010

2015 / 2014

2014 / 2013

2013 / 2012

2012 / 2011

2011 / 2010

2015

2014

2013

2012

2011

- 2010

2012

Imports by Countries and Years

Change in Imports by percentage according to the previous year

If otherwise indicated, all figures are in OOO EUR