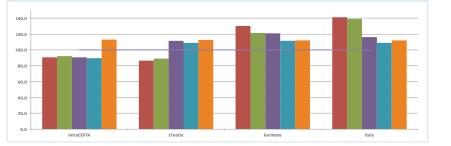

#### CEFTA

Exports by Countries and Years

Change in Exports by percentage according to the previous year

Change in Exports by percentage according to 2010

2015

2014

2013

2011

2010

2015 / 2014

2014 / 2013

2013 / 2012

2012 / 2011

2011 / 2010

2015

2014

2013

2012

2011

- 2010

2012

Imports by Countries and Years

Change in Imports by percentage according to the previous year

If otherwise indicated, all figures are in OOO EUR