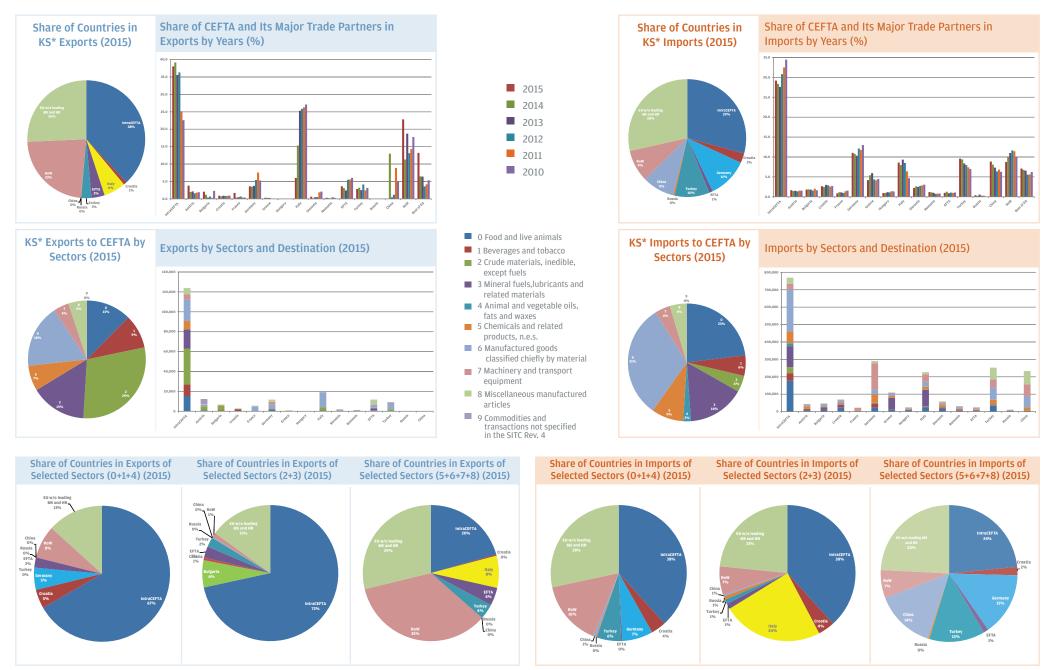

#### SERBIA

IntraCEFTA

EU

EFTA

Turkey

Russia

China

RoW

2015

2014

2013

2012

2011

2010

Exports by Countries and Years

#### Change in Exports by percentage according to the previous year

Change in Exports by percentage according to 2010

Imports by Countries and Years

#### Change in Imports by percentage according to the previous year

Change in Imports by percentage according to 2010

If otherwise indicated, all figures are in OOO EUR