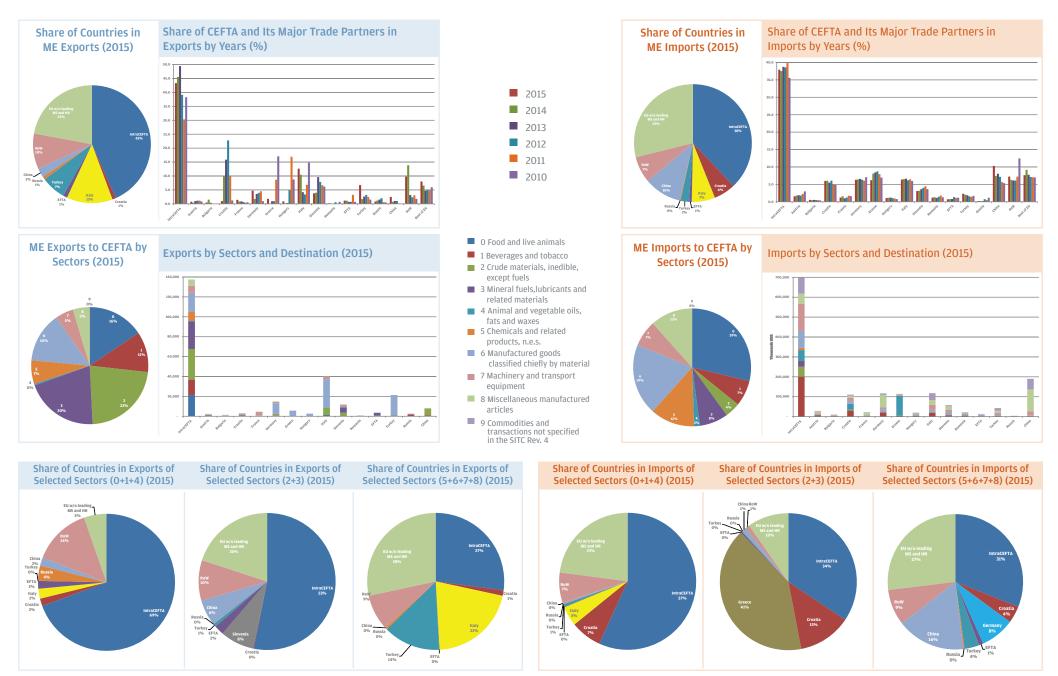

#### CEFTA

Exports by Countries and Years

Change in Exports by percentage according to the previous year

Change in Exports by percentage according to 2010

2015

2014

2013

2011

2010

2015 / 2014

2014 / 2013

2013 / 2012

2012 / 2011

2011 / 2010

2015

2014

2013

2012

2011

- 2010

2012

Imports by Countries and Years

Change in Imports by percentage according to the previous year

If otherwise indicated, all figures are in OOO EUR