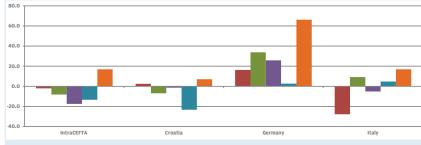

#### CEFTA

Exports by Countries and Years

Change in Exports by percentage according to the previous year

Change in Exports by percentage according to 2010

2015

2014

2013

2011

2010

2015 / 2014

2014 / 2013

2013 / 2012

2012 / 2011

2011 / 2010

2015

2014

2013

2012

2011

- 2010

2012

Imports by Countries and Years

Change in Imports by percentage according to the previous year

If otherwise indicated, all figures are in OOO EUR