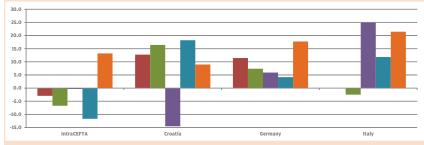

#### CEFTA

Exports by Countries and Years

Change in Exports by percentage according to the previous year

Change in Exports by percentage according to 2010

2015

2014

2013

2011

2010

2015 / 2014

2014 / 2013

2013 / 2012

2012 / 2011

2011 / 2010

2015

2014

2013

2012

2011

- 2010

2012

Imports by Countries and Years

Change in Imports by percentage according to the previous year

If otherwise indicated, all figures are in OOO EUR