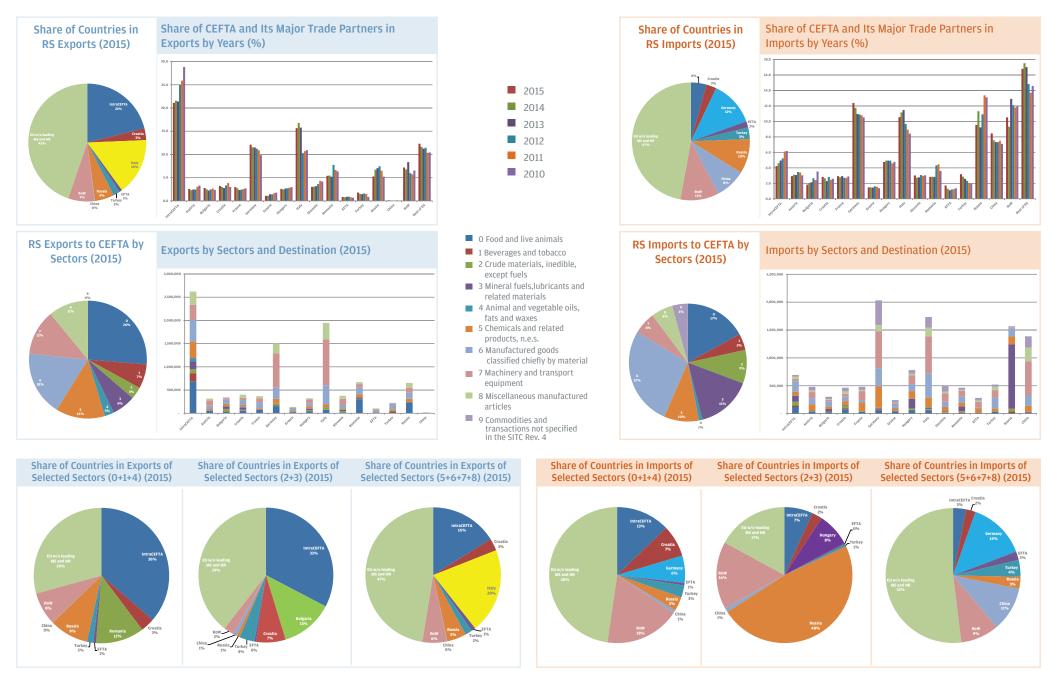

#### SERBIA

IntraCEFTA

EU

EFTA

Turkey

Russia

China

RoW

2015

2014

2013

2012

2011

2010

Exports by Countries and Years

#### Change in Exports by percentage according to the previous year

Change in Exports by percentage according to 2010

Imports by Countries and Years

#### Change in Imports by percentage according to the previous year

Change in Imports by percentage according to 2010

If otherwise indicated, all figures are in OOO EUR

# **SERBIA**

If otherwise indicated, all figures are in OOO EUR