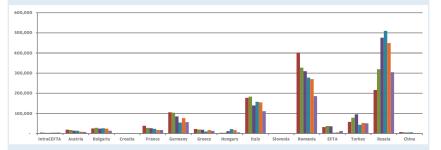

#### CEFTA

Exports by Countries and Years

Change in Exports by percentage according to the previous year

Change in Exports by percentage according to 2010

2015

2014

2013

2011

2010

2015 / 2014

2014 / 2013

2013 / 2012

2012 / 2011

2011 / 2010

2015

2014

2013

2012

2011

- 2010

2012

Imports by Countries and Years

Change in Imports by percentage according to the previous year

If otherwise indicated, all figures are in OOO EUR