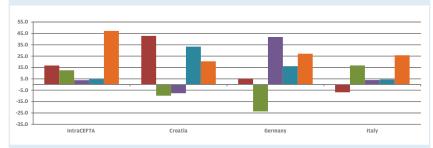

#### CEFTA

Exports by Countries and Years

Change in Exports by percentage according to the previous year

Change in Exports by percentage according to 2010

2015

2014

2013

2011

2010

2015 / 2014

2014 / 2013

2013 / 2012

2012 / 2011

2011 / 2010

2015

2014

2013

2012

2011

- 2010

2012

Imports by Countries and Years

Change in Imports by percentage according to the previous year

If otherwise indicated, all figures are in OOO EUR

#### Change in Exports by percentage according to the previous year

Change in Exports by percentage according to 2010

2015

2014

2013

2012

2011

2010

2015 / 2014

2014 / 2013

2013 / 2012

2012 / 2011

2011 / 2010

2015

2014

2013