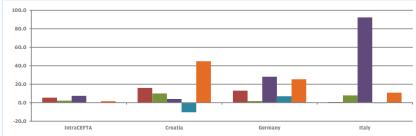

#### CEFTA

Exports by Countries and Years

Change in Exports by percentage according to the previous year

Change in Exports by percentage according to 2010

2015

2014

2013

2011

2010

2015 / 2014

2014 / 2013

2013 / 2012

2012 / 2011

2011 / 2010

2015

2014

2013

2012

2011

- 2010

2012

Imports by Countries and Years

Change in Imports by percentage according to the previous year

If otherwise indicated, all figures are in OOO EUR