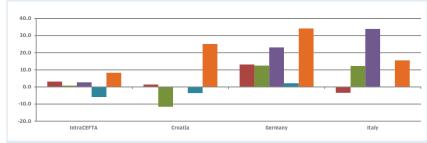

#### CEFTA

Exports by Countries and Years

Change in Exports by percentage according to the previous year

Change in Exports by percentage according to 2010

2015

2014

2013

2011

2010

2015 / 2014

2014 / 2013

2013 / 2012

2012 / 2011

2011 / 2010

2015

2014

2013

2012

2011

- 2010

2012

Imports by Countries and Years

Change in Imports by percentage according to the previous year

If otherwise indicated, all figures are in OOO EUR