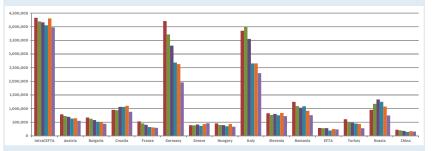

#### CEFTA

Exports by Countries and Years

Change in Exports by percentage according to the previous year

Change in Exports by percentage according to 2010

2015

2014

2013

2011

2010

2015 / 2014

2014 / 2013

2013 / 2012

2012 / 2011

2011 / 2010

2015

2014

2013

2012

2011

- 2010

2012

Imports by Countries and Years

Change in Imports by percentage according to the previous year

If otherwise indicated, all figures are in OOO EUR