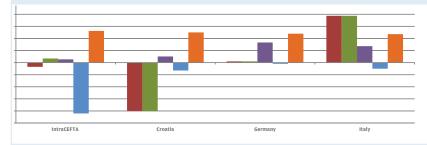

#### CEFTA

Exports by Countries and Years

Change in Exports by percentage according to the previous year

Change in Exports by percentage according to 2010

2015

2014

2013

2011

2010

2015 / 2014

2014 / 2013

2013 / 2012

2012 / 2011

2011 / 2010

2015

2014

2013

2012

2011

- 2010

2012

Imports by Countries and Years

Change in Imports by percentage according to the previous year

If otherwise indicated, all figures are in OOO EUR