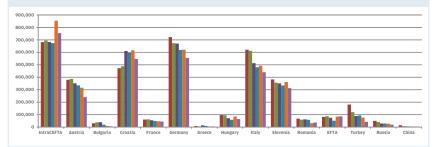

#### CEFTA

Exports by Countries and Years

Change in Exports by percentage according to the previous year

Change in Exports by percentage according to 2010

2015

2014

2013

2011

2010

2015 / 2014

2014 / 2013

2013 / 2012

2012 / 2011

2011 / 2010

2015

2014

2013

2012

2011

- 2010

2012

Imports by Countries and Years

Change in Imports by percentage according to the previous year

If otherwise indicated, all figures are in OOO EUR