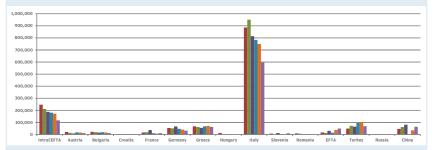

#### CEFTA

Exports by Countries and Years

Change in Exports by percentage according to the previous year

Change in Exports by percentage according to 2010

2015

2014

2013

2011

2010

2015 / 2014

2014 / 2013

2013 / 2012

2012 / 2011

2011 / 2010

2015

2014

2013

2012

2011

- 2010

2012

Imports by Countries and Years

Change in Imports by percentage according to the previous year

If otherwise indicated, all figures are in OOO EUR