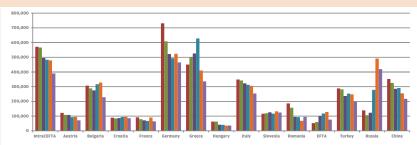

#### CEFTA

Exports by Countries and Years

Change in Exports by percentage according to the previous year

Change in Exports by percentage according to 2010

2015

2014

2013

2011

2010

2015 / 2014

2014 / 2013

2013 / 2012

2012 / 2011

2011 / 2010

2015

2014

2013

2012

2011

- 2010

2012

Imports by Countries and Years

Change in Imports by percentage according to the previous year

If otherwise indicated, all figures are in OOO EUR