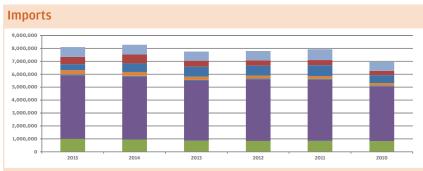

2013

2012

2011

- 2010

2012

Imports by Countries and Years

Change in Imports by percentage according to the previous year

If otherwise indicated, all figures are in OOO EUR

#### Imports by Countries and Years

Change in Imports by percentage according to the previous year

Change in Imports by percentage according to 2010