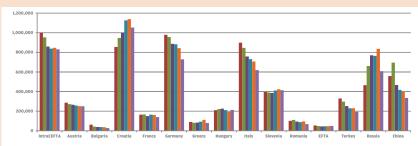

#### CEFTA

Exports by Countries and Years

Change in Exports by percentage according to the previous year

Change in Exports by percentage according to 2010

2015

2014

2013

2011

2010

2015 / 2014

2014 / 2013

2013 / 2012

2012 / 2011

2011 / 2010

2015

2014