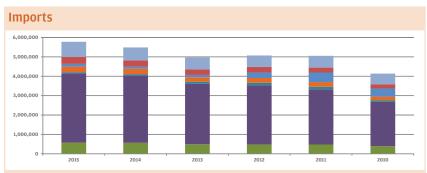

2013

2012

2011

- 2010

2012

Imports by Countries and Years

Change in Imports by percentage according to the previous year

If otherwise indicated, all figures are in OOO EUR