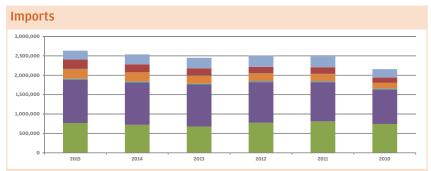

2013

2012

2011

- 2010

2012

Imports by Countries and Years

Change in Imports by percentage according to the previous year

If otherwise indicated, all figures are in OOO EUR

#### Imports by Countries and Years

Change in Imports by percentage according to the previous year

Change in Imports by percentage according to 2010