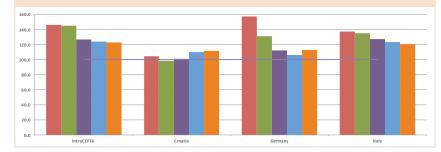

#### CEFTA

Exports by Countries and Years

Change in Exports by percentage according to the previous year

Change in Exports by percentage according to 2010

2015

2014

2013

2011

2010

2015 / 2014

2014 / 2013

2013 / 2012

2012 / 2011

2011 / 2010

2015

2014

2013

2012

2011

- 2010

2012

Imports by Countries and Years

Change in Imports by percentage according to the previous year

If otherwise indicated, all figures are in OOO EUR