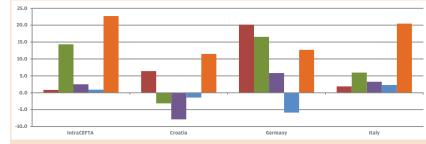

#### CEFTA

Exports by Countries and Years

Change in Exports by percentage according to the previous year

Change in Exports by percentage according to 2010

2015

2014

2013

2011

2010

2015 / 2014

2014 / 2013

2013 / 2012

2012 / 2011

2011 / 2010

2015

2014

2013

2012

2011

- 2010

2012

Imports by Countries and Years

Change in Imports by percentage according to the previous year

If otherwise indicated, all figures are in OOO EUR