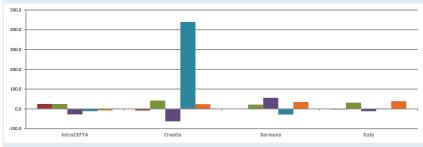

#### CEFTA

Exports by Countries and Years

Change in Exports by percentage according to the previous year

Change in Exports by percentage according to 2010

2015

2014

2013

2011

2010

2015 / 2014

2014 / 2013

2013 / 2012

2012 / 2011

2011 / 2010

2015

2014

2013

2012

2011

- 2010

2012

Imports by Countries and Years

Change in Imports by percentage according to the previous year

If otherwise indicated, all figures are in OOO EUR