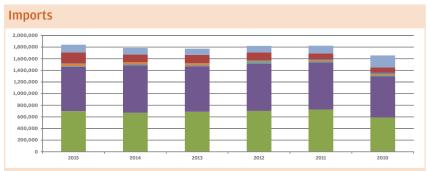

#### SERBIA

IntraCEFTA

EU

EFTA

Turkey

Russia

China

RoW

2015

2014

2013

2012

2011

2010

Exports by Countries and Years

#### Change in Exports by percentage according to the previous year

Change in Exports by percentage according to 2010

Imports by Countries and Years

#### Change in Imports by percentage according to the previous year

Change in Imports by percentage according to 2010

If otherwise indicated, all figures are in OOO EUR