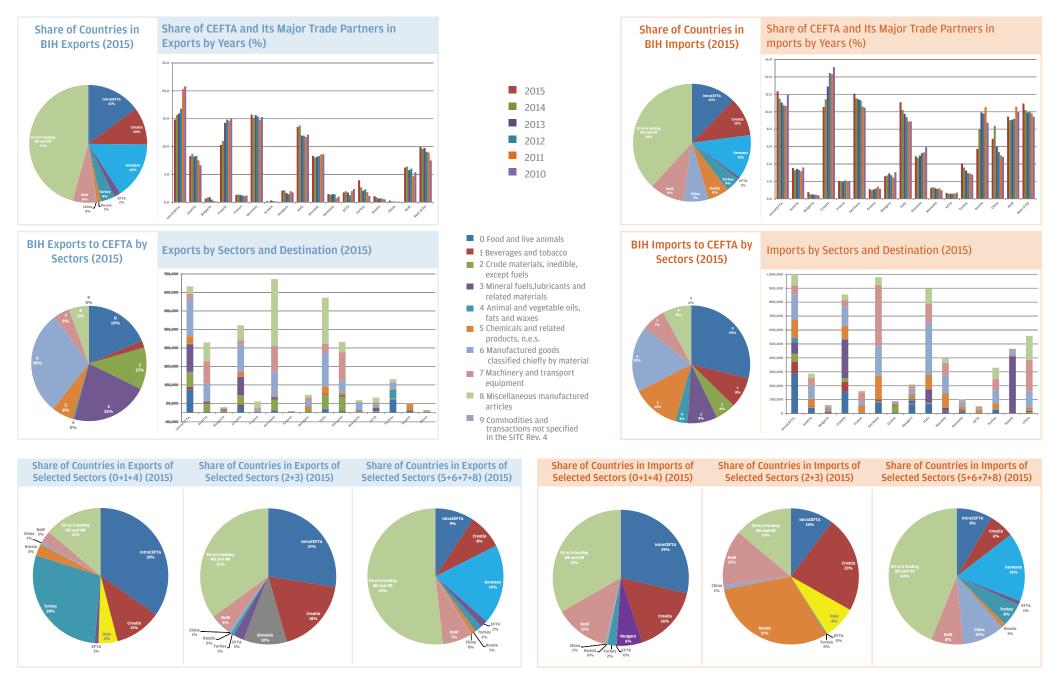

#### CEFTA

Exports by Countries and Years

Change in Exports by percentage according to the previous year

Change in Exports by percentage according to 2010

2015

2014

2013

2011

2010

2015 / 2014

2014 / 2013

2013 / 2012

2012 / 2011

2011 / 2010

2015

2014

2013

2012

2011

- 2010

2012

Imports by Countries and Years

Change in Imports by percentage according to the previous year

If otherwise indicated, all figures are in OOO EUR