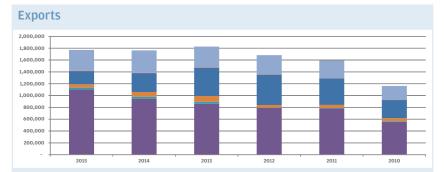

#### CEFTA

Exports by Countries and Years

Change in Exports by percentage according to the previous year

Change in Exports by percentage according to 2010

2015

2014

2013

2011

2010

2015 / 2014

2014 / 2013

2013 / 2012

2012 / 2011

2011 / 2010

2015

2014

2013

2012

2011

- 2010

2012

Imports by Countries and Years

Change in Imports by percentage according to the previous year

If otherwise indicated, all figures are in OOO EUR