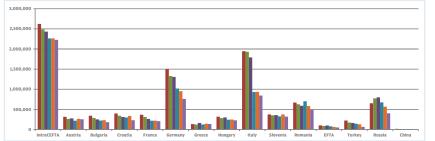

#### CEFTA

Exports by Countries and Years

Change in Exports by percentage according to the previous year

Change in Exports by percentage according to 2010

2015

2014

2013

2011

2010

2015 / 2014

2014 / 2013

2013 / 2012

2012 / 2011

2011 / 2010

2015

2014

2013

2012

2011

- 2010

2012

Imports by Countries and Years

Change in Imports by percentage according to the previous year

If otherwise indicated, all figures are in OOO EUR