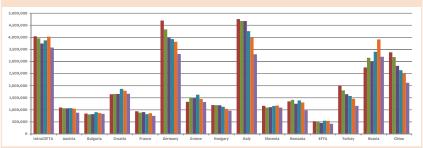

#### CEFTA

Exports by Countries and Years

Change in Exports by percentage according to the previous year

Change in Exports by percentage according to 2010

2015

2014

2013

2011

2013

2012

2011

- 2010

2012

Imports by Countries and Years

Change in Imports by percentage according to the previous year

If otherwise indicated, all figures are in OOO EUR