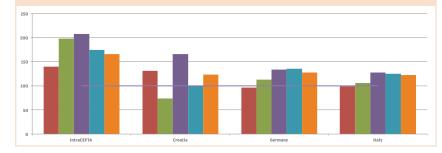

#### CEFTA

Exports by Countries and Years

Change in Exports by percentage according to the previous year

Change in Exports by percentage according to 2010

2015

2014

2013

2011

2010

2015 / 2014

2014 / 2013

2013 / 2012

2012 / 2011

2011 / 2010

2015

2014

2013

2012

2011

- 2010

2012

Imports by Countries and Years

Change in Imports by percentage according to the previous year

If otherwise indicated, all figures are in OOO EUR