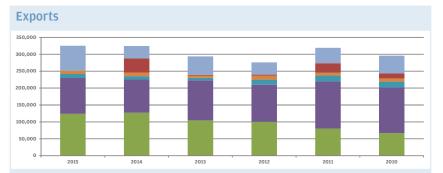

#### CEFTA

Exports by Countries and Years

Change in Exports by percentage according to the previous year

Change in Exports by percentage according to 2010

2015

2014

2013

2011

2010

2015 / 2014

2014 / 2013

2013 / 2012

2012 / 2011

2011 / 2010

2015

2014

2013

2012

2011

- 2010

2012

Imports by Countries and Years

Change in Imports by percentage according to the previous year

If otherwise indicated, all figures are in OOO EUR