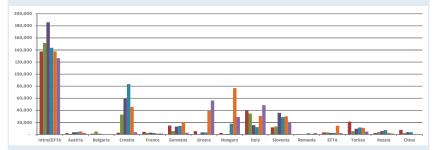

#### SERBIA

IntraCEFTA

EU

EFTA

Turkey

Russia

China

RoW

2015

2014

2013

2012

2011

2010

Exports by Countries and Years

#### Change in Exports by percentage according to the previous year

Change in Exports by percentage according to 2010

Imports by Countries and Years