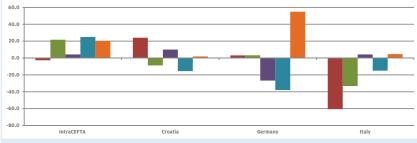

#### CEFTA

Exports by Countries and Years

Change in Exports by percentage according to the previous year

Change in Exports by percentage according to 2010

2015

2014

2013

2011

2010

2015 / 2014

2014 / 2013

2013 / 2012

2012 / 2011

2011 / 2010

2015

2014

2013

2012

2011

- 2010

2012

Imports by Countries and Years

Change in Imports by percentage according to the previous year

If otherwise indicated, all figures are in OOO EUR