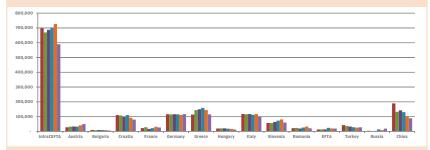

#### CEFTA

Exports by Countries and Years

Change in Exports by percentage according to the previous year

Change in Exports by percentage according to 2010

2015

2014

2013

2011

2010

2015 / 2014

2014 / 2013

2013 / 2012

2012 / 2011

2011 / 2010

2015

2014

2013

2012

2011

- 2010

2012

Imports by Countries and Years

Change in Imports by percentage according to the previous year

If otherwise indicated, all figures are in OOO EUR