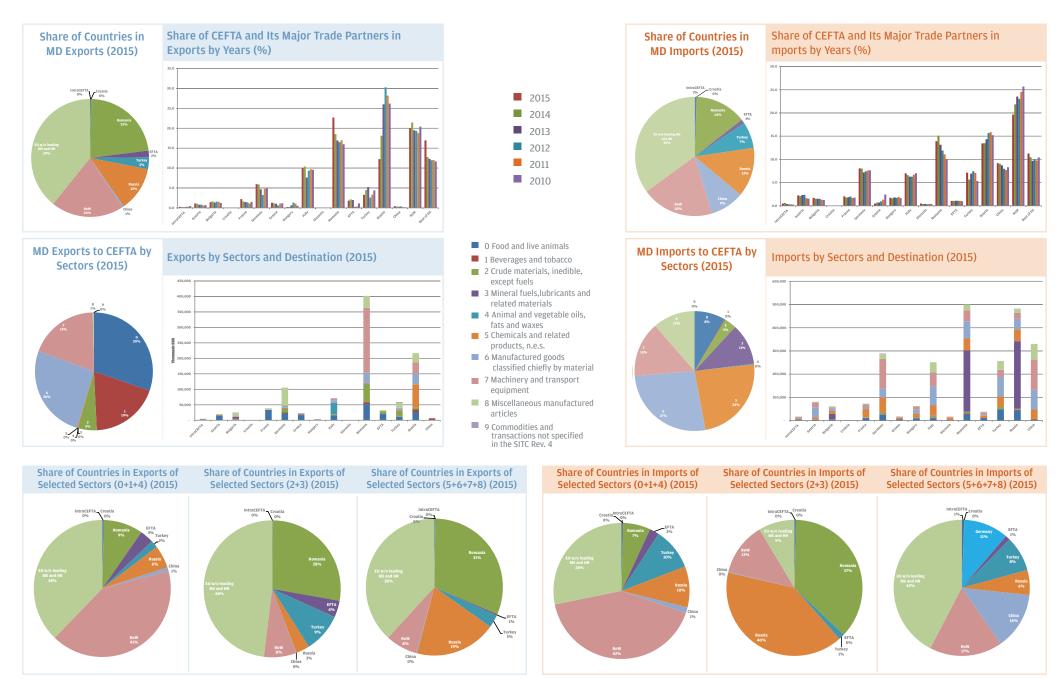

#### MOLDOVA

**Exports by Countries and Years** 

Change in Exports by percentage according to the previous year

**Change in Exports by percentage according to 2010** 

2015

2014

2013

2012

2011

2010

2015 / 2014

2014 / 2013

2013 / 2012

2012 / 2011

2011 / 2010

2015

2014

2013

2012

2011

- 2010

Imports by Countries and Years

Change in Imports by percentage according to the previous year

Change in Imports by percentage according to 2010

# MOLDOVA

If otherwise indicated, all figures are in OOO EUR