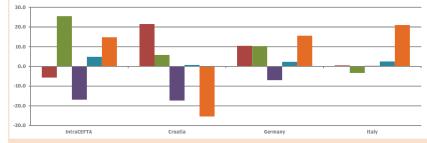

#### CEFTA

Exports by Countries and Years

Change in Exports by percentage according to the previous year

Change in Exports by percentage according to 2010

2015

2014

2013

2011

2010

2015 / 2014

2014 / 2013

2013 / 2012

2012 / 2011

2011 / 2010

2015

2014

2013

2012

2011

- 2010

2012

Imports by Countries and Years

Change in Imports by percentage according to the previous year

If otherwise indicated, all figures are in OOO EUR