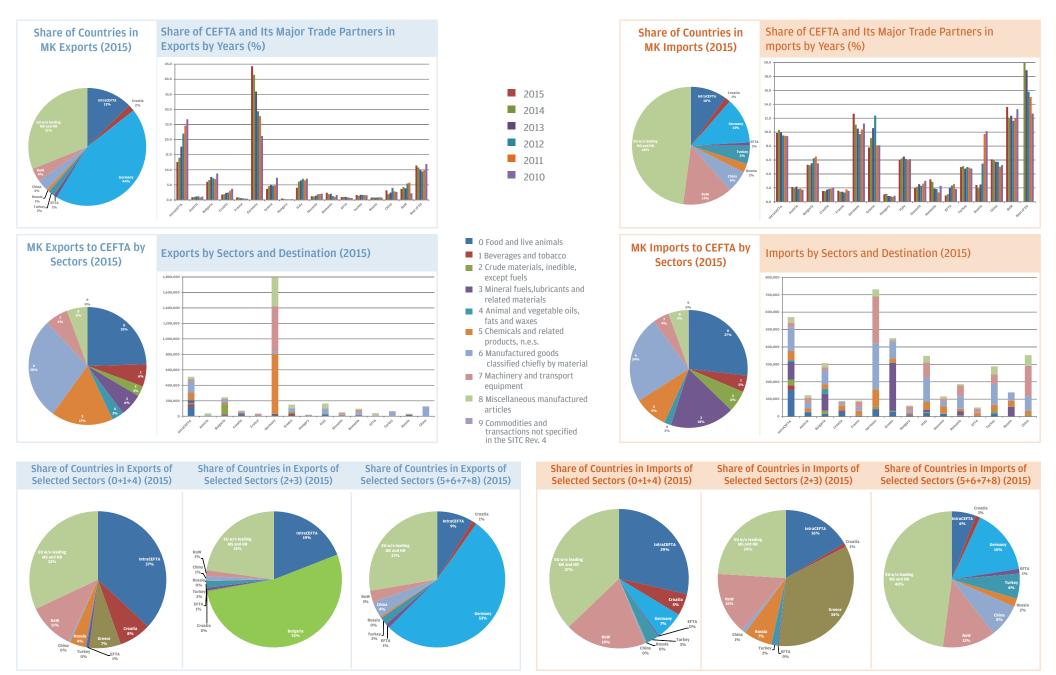

## MACEDONIA

**Exports by Countries and Years** 

#### Change in Exports by percentage according to the previous year

Change in Exports by percentage according to 2010

2015

2014

2013

2012

2011

2010

2015 / 2014

2014 / 2013

2013 / 2012

2012 / 2011

2011 / 2010

2015

2014

2013

2012

2011

- 2010

Imports by Countries and Years

Change in Imports by percentage according to the previous year

#### Change in Imports by percentage according to 2010

If otherwise indicated, all figures are in OOO EUR

# MACEDONIA