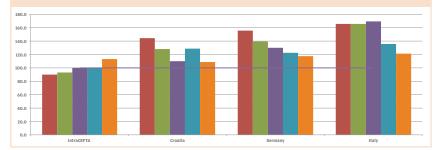

#### CEFTA

Exports by Countries and Years

Change in Exports by percentage according to the previous year

Change in Exports by percentage according to 2010

2015

2014

2013

2011

2010

2015 / 2014

2014 / 2013

2013 / 2012

2012 / 2011

2011 / 2010

2015

2014

2013

2012

2011

- 2010

2012

Imports by Countries and Years

Change in Imports by percentage according to the previous year

If otherwise indicated, all figures are in OOO EUR