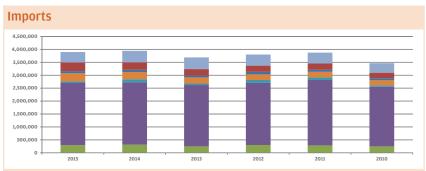

2013

2012

2011

- 2010

2012

Imports by Countries and Years

Change in Imports by percentage according to the previous year

If otherwise indicated, all figures are in OOO EUR

#### Imports by Countries and Years

Change in Imports by percentage according to the previous year

Change in Imports by percentage according to 2010