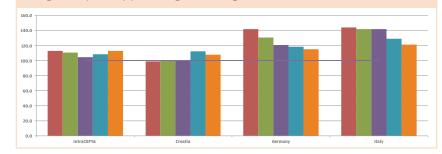

#### CEFTA

Exports by Countries and Years

Change in Exports by percentage according to the previous year

Change in Exports by percentage according to 2010

2015

2014

2013

2011

2010

2015 / 2014

2014 / 2013

2013 / 2012

2012 / 2011

2011 / 2010

2015

2014

2013

2012

2011

- 2010

2012

Imports by Countries and Years

Change in Imports by percentage according to the previous year

If otherwise indicated, all figures are in OOO EUR