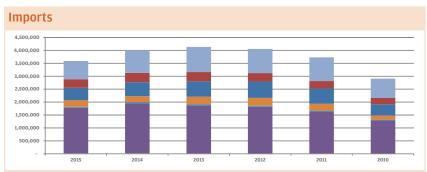

2013

2012

2011

- 2010

2012

Imports by Countries and Years

Change in Imports by percentage according to the previous year

If otherwise indicated, all figures are in OOO EUR

#### Imports by Countries and Years

Change in Imports by percentage according to the previous year

Change in Imports by percentage according to 2010