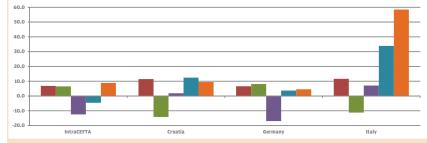

#### CEFTA

Exports by Countries and Years

Change in Exports by percentage according to the previous year

Change in Exports by percentage according to 2010

2015

2014

2013

2011

2010

2015 / 2014

2014 / 2013

2013 / 2012

2012 / 2011

2011 / 2010

2015

2014