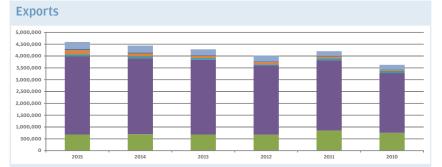

#### CEFTA

Exports by Countries and Years

Change in Exports by percentage according to the previous year

Change in Exports by percentage according to 2010

2015

2014

2013

2011

2010

2015 / 2014

2014 / 2013

2013 / 2012

2012 / 2011

2011 / 2010

2015

2014

2013

2012

2011

- 2010

2012

Imports by Countries and Years

Change in Imports by percentage according to the previous year

If otherwise indicated, all figures are in OOO EUR