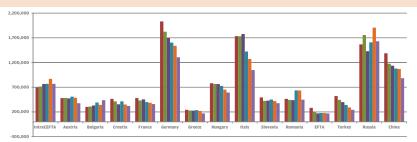

#### CEFTA

Exports by Countries and Years

Change in Exports by percentage according to the previous year

Change in Exports by percentage according to 2010

2015

2014

2013

2011

2010

2015 / 2014

2014 / 2013

2013 / 2012

2012 / 2011

2011 / 2010

2015

2014

2013

2012

2011

- 2010

2012

Imports by Countries and Years

Change in Imports by percentage according to the previous year

If otherwise indicated, all figures are in OOO EUR