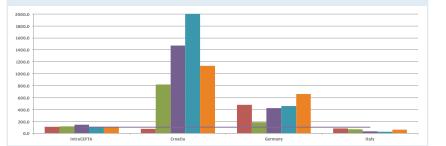

#### CEFTA

Exports by Countries and Years

Change in Exports by percentage according to the previous year

Change in Exports by percentage according to 2010

2015

2014

2013

2011

2010

2015 / 2014

2014 / 2013

2013 / 2012

2012 / 2011

2011 / 2010

2015

2014

2013

2012

2011

- 2010

2012

Imports by Countries and Years

Change in Imports by percentage according to the previous year

If otherwise indicated, all figures are in OOO EUR