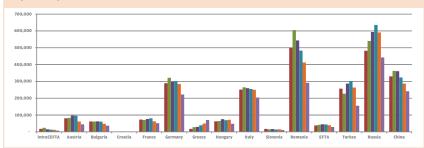

#### CEFTA

Exports by Countries and Years

Change in Exports by percentage according to the previous year

Change in Exports by percentage according to 2010

2015

2014

2013

2011

2013

2012

2011

- 2010

2012

Imports by Countries and Years

Change in Imports by percentage according to the previous year

If otherwise indicated, all figures are in OOO EUR