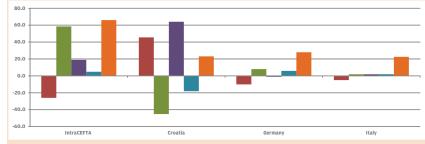

#### CEFTA

Exports by Countries and Years

Change in Exports by percentage according to the previous year

Change in Exports by percentage according to 2010

2015

2014

2013

2011

#### Change in Exports by percentage according to the previous year

Change in Exports by percentage according to 2010

2015

2014

2013

2012

2011

2010