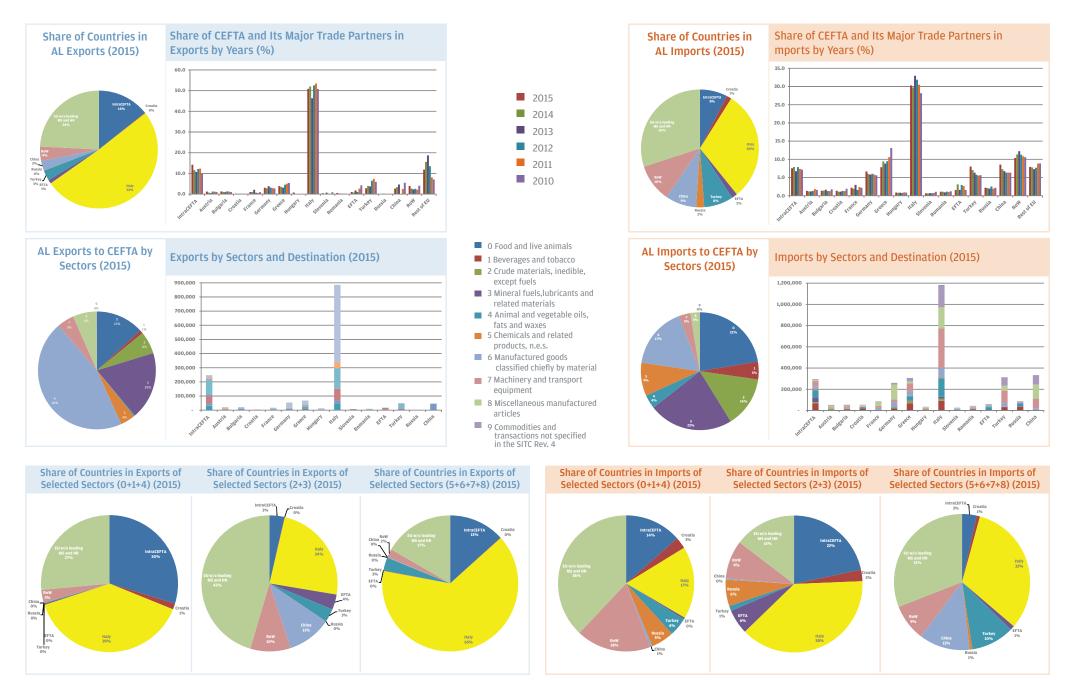

#### **ALBANIA**

Exports by Countries and Years

#### Change in Exports by percentage according to the previous year

Change in Exports by percentage according to 2010

2015

2014

2013

2012

2011

2010

2015 / 2014

2014 / 2013

2013 / 2012

2012 / 2011

2011 / 2010

2015

2014

2013

2012

2011

- 2010

#### Imports by Countries and Years

Change in Imports by percentage according to the previous year

Change in Imports by percentage according to 2010