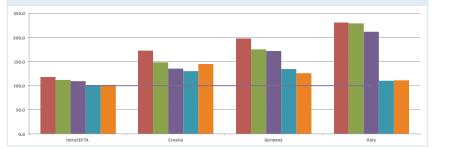

#### CEFTA

Exports by Countries and Years

Change in Exports by percentage according to the previous year

Change in Exports by percentage according to 2010

2015

2014

2013

2011

2010

2015 / 2014

2014 / 2013

2013 / 2012

2012 / 2011

2011 / 2010

2015

2014

2013

2012

2011

- 2010

2012

Imports by Countries and Years

Change in Imports by percentage according to the previous year

If otherwise indicated, all figures are in OOO EUR