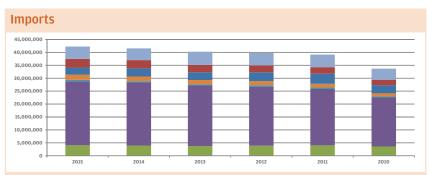

2013

2012

2011

- 2010

2012

Imports by Countries and Years

Change in Imports by percentage according to the previous year

If otherwise indicated, all figures are in OOO EUR

#### Imports by Countries and Years

Change in Imports by percentage according to the previous year

Change in Imports by percentage according to 2010