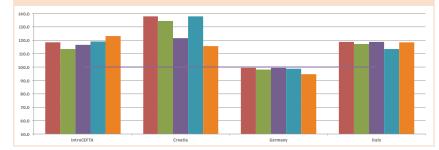

#### CEFTA

Exports by Countries and Years

Change in Exports by percentage according to the previous year

Change in Exports by percentage according to 2010

2015

2014

2013

2011

2010

2015 / 2014

2014 / 2013

2013 / 2012

2012 / 2011

2011 / 2010

2015

2014

2013

2012

2011

- 2010

2012

Imports by Countries and Years

Change in Imports by percentage according to the previous year

If otherwise indicated, all figures are in OOO EUR