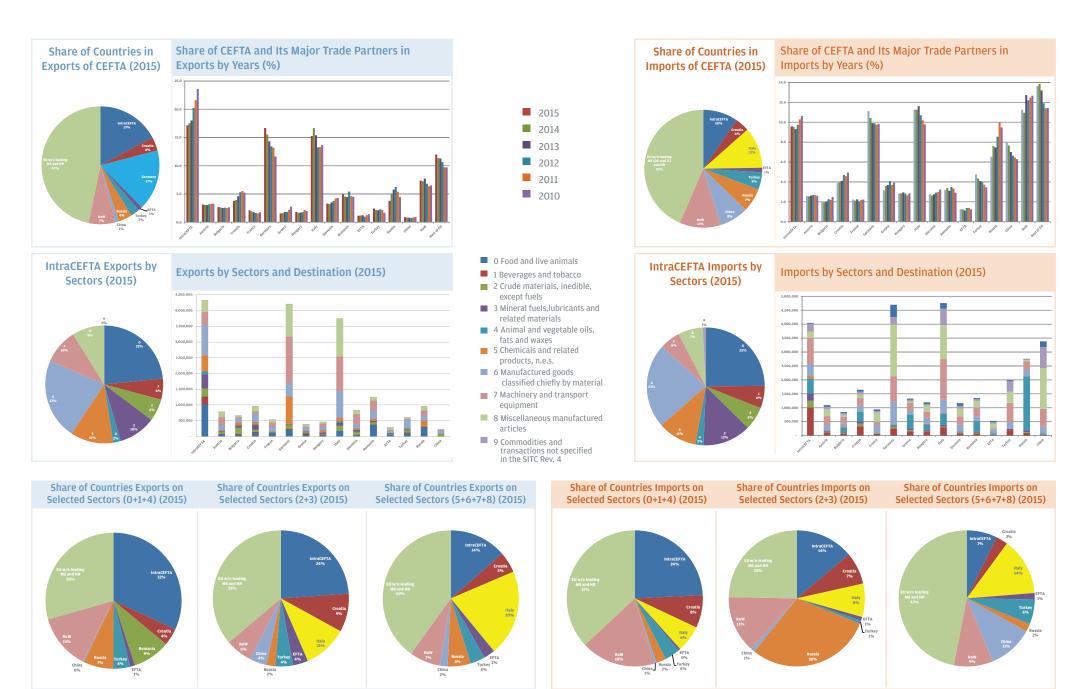

#### CEFTA

Exports by Countries and Years

Change in Exports by percentage according to the previous year

Change in Exports by percentage according to 2010

2015

2014

2013

2011

2010

2015 / 2014

2014 / 2013

2013 / 2012

2012 / 2011

2011 / 2010

2015

2014

2013

2012

2011

- 2010

2012

Imports by Countries and Years

Change in Imports by percentage according to the previous year

If otherwise indicated, all figures are in OOO EUR