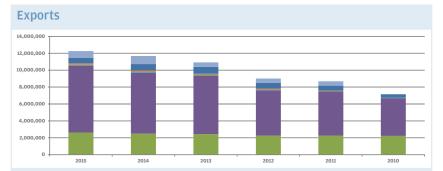

#### CEFTA

Exports by Countries and Years

Change in Exports by percentage according to the previous year

Change in Exports by percentage according to 2010

2015

2014

2013

2011

2010

2015 / 2014

2014 / 2013

2013 / 2012

2012 / 2011

2011 / 2010

2015

2014

2013

2012

2011

- 2010

2012

Imports by Countries and Years

Change in Imports by percentage according to the previous year

If otherwise indicated, all figures are in OOO EUR