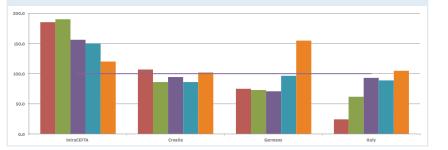

#### CEFTA

Exports by Countries and Years

Change in Exports by percentage according to the previous year

Change in Exports by percentage according to 2010

2015

2014

2013

2011

2010

2015 / 2014

2014 / 2013

2013 / 2012

2012 / 2011

2011 / 2010

2015

2014

2013

2012

2011

- 2010

2012

Imports by Countries and Years

Change in Imports by percentage according to the previous year

If otherwise indicated, all figures are in OOO EUR