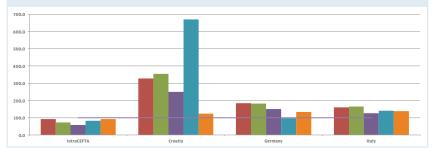

#### CEFTA

Exports by Countries and Years

Change in Exports by percentage according to the previous year

Change in Exports by percentage according to 2010

2015

2014

2013

2011

2010

2015 / 2014

2014 / 2013

2013 / 2012

2012 / 2011

2011 / 2010

2015

2014

2013

2012

2011

- 2010

2012

Imports by Countries and Years

Change in Imports by percentage according to the previous year

If otherwise indicated, all figures are in OOO EUR