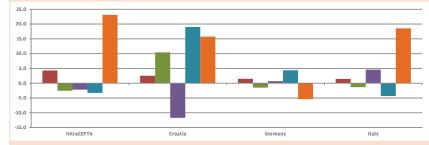

#### CEFTA

Exports by Countries and Years

Change in Exports by percentage according to the previous year

Change in Exports by percentage according to 2010

2015

2014

2013

2011

2010

2015 / 2014

2014 / 2013

2013 / 2012

2012 / 2011

2011 / 2010

2015

2014

2013

2012

2011

- 2010

2012

Imports by Countries and Years

Change in Imports by percentage according to the previous year

If otherwise indicated, all figures are in OOO EUR