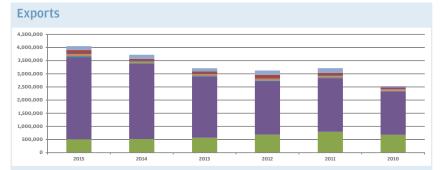

#### SERBIA

IntraCEFTA

EU

EFTA

Turkey

Russia

China

RoW

2015

2014

2013

2012

2011

2010

Exports by Countries and Years