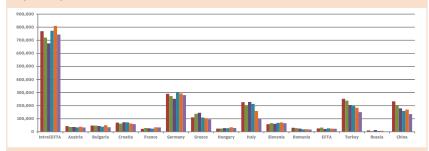

#### CEFTA

Exports by Countries and Years

Change in Exports by percentage according to the previous year

Change in Exports by percentage according to 2010

2015

2014

2013

2011

2010

2015 / 2014

2014 / 2013

2013 / 2012

2012 / 2011

2011 / 2010

2015

2014