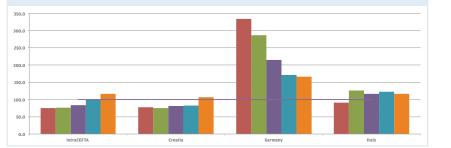

2013

2012

2011

- 2010

2012

Imports by Countries and Years

Change in Imports by percentage according to the previous year

If otherwise indicated, all figures are in OOO EUR