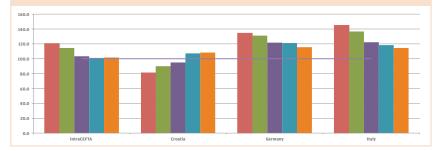

#### CEFTA

Exports by Countries and Years

Change in Exports by percentage according to the previous year

Change in Exports by percentage according to 2010

2015

2014

2013

2011

2010

2015 / 2014

2014 / 2013

2013 / 2012

2012 / 2011

2011 / 2010

2015

2014

2013

2012

2011

- 2010

2012

Imports by Countries and Years

Change in Imports by percentage according to the previous year

If otherwise indicated, all figures are in OOO EUR