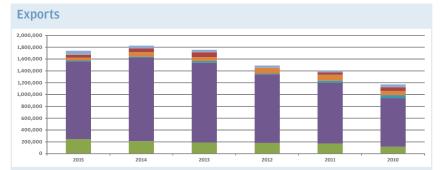

#### CEFTA

Exports by Countries and Years

Change in Exports by percentage according to the previous year

Change in Exports by percentage according to 2010

2015

2014

2013

2011

2010

2015 / 2014

2014 / 2013

2013 / 2012

2012 / 2011

2011 / 2010

2015

2014

2013

2012

2011

- 2010

2012

Imports by Countries and Years

Change in Imports by percentage according to the previous year

If otherwise indicated, all figures are in OOO EUR