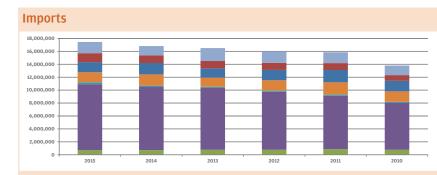

2013

2012

2011

- 2010

2012

Imports by Countries and Years

Change in Imports by percentage according to the previous year

If otherwise indicated, all figures are in OOO EUR