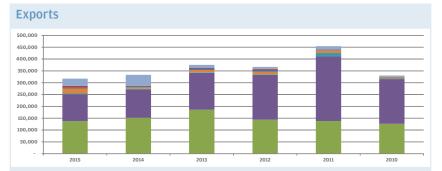

#### CEFTA

Exports by Countries and Years

Change in Exports by percentage according to the previous year

Change in Exports by percentage according to 2010

2015

2014

2013

2011

2010

2015 / 2014

2014 / 2013

2013 / 2012

2012 / 2011

2011 / 2010

2015

2014

2013

2012

2011

- 2010

2012

Imports by Countries and Years

Change in Imports by percentage according to the previous year

If otherwise indicated, all figures are in OOO EUR