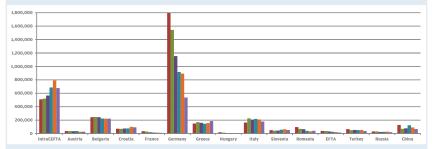

#### SERBIA

IntraCEFTA

EU

EFTA

Turkey

Russia

China

RoW

2015

2014

2013

2012

2011

2010

Exports by Countries and Years