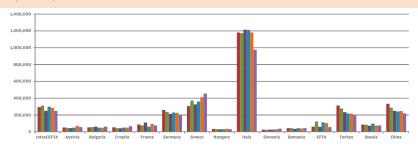

#### CEFTA

Exports by Countries and Years

Change in Exports by percentage according to the previous year

Change in Exports by percentage according to 2010

2015

2014

2013

2011

2010

2015 / 2014

2014 / 2013

2013 / 2012

2012 / 2011

2011 / 2010

2015

2014

2013

2012

2011

- 2010

2012

Imports by Countries and Years

Change in Imports by percentage according to the previous year

If otherwise indicated, all figures are in OOO EUR