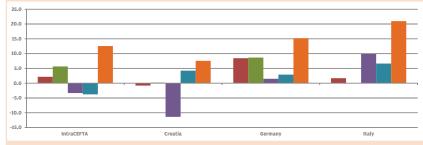

#### CEFTA

Exports by Countries and Years

Change in Exports by percentage according to the previous year

Change in Exports by percentage according to 2010

2015

2014

2013

2011

2013

2012

2011

- 2010

2012

Imports by Countries and Years

Change in Imports by percentage according to the previous year

If otherwise indicated, all figures are in OOO EUR