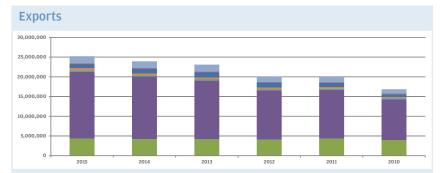

#### CEFTA

Exports by Countries and Years

Change in Exports by percentage according to the previous year

Change in Exports by percentage according to 2010

2015

2014

2013

2011

2010

2015 / 2014

2014 / 2013

2013 / 2012

2012 / 2011

2011 / 2010

2015

2014

2013

2012

2011

- 2010

2012

Imports by Countries and Years

Change in Imports by percentage according to the previous year

If otherwise indicated, all figures are in OOO EUR